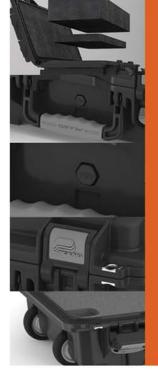

### FIELD LOCKER™ MIL-SPEC GUN CASES

#### **OUR MOST SECURE CASES**

Engineered to meet military specifications, Plano's new Field Locker™ line of gun cases provides top-level protection for high-end shotguns, rifles and handguns. Equipped with reinforced construction, watertight seals, double-density foam and industrial drawdown latches, these cases provide security for the transportation and storage of your firearms.

CERTIFIED BY AN ACCREDITED TEST FACILITY TO MEET THE FOLLOWING MILITARY SPECIFICATIONS PER MIL-STD—810G

- **▶** IMMERSION
- **▶** DUST
- **▶ VIBRATION**
- **▶ TRANSIT DROP**

- HIGH-DENSITY CUSTOMIZABLE FOAM
- REINFORCED PADLOCK GATES
- OVER MOLDED HEAVY-DUTY HANDLE REDUCES FATIGUE
- HEAVY-DUTY DRI-LOC® GASKET KEEPS OUT THE ELEMENTS
- PRESSURE RELEASE VALVE EQUALIZES PRESSURE CAUSED BY ALTITUDE OR TEMPERATURE
- EASY GLIDE ENCLOSED BALL BEARING WHEELS
- EXTRA WIDE LATCHES FOR EASY OPEN AND CLOSING
- DESIGNED TO STACK AND INTERLOCK WITH EACHOTHER