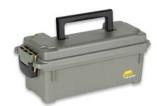

# SHOOTER'S CASES AND FIELD BOXES

Carry your ammo and keep everything you need for cleaning and maintaining your firearms all in one place with Plano's Shooter's Cases. The molded boxes feature sturdy construction and two levels of storage. Larger cases also provide a staggered yoke system to securely hold rifles for cleaning.

781030

LARGE STORAGE CASE

NTERIOR

18.5" x 9.5" x 8.5"

EXTERIOR

22" x 14.25" x 11.5"

- + Lift-out tray
- + Sturdy latches and easy carry handle
- + Packed 1/carton

178100

EXTRA-LARGE SHOOTER'S CASE

NTERIOR

18.5" x 9.5" x 8.5"

EXTERIOR

22" x 14.25" x 11.5"

- + Lift-out tray
- + Staggered yoke system
- + Packed 2/carton

181601

SHOOTER'S CASE