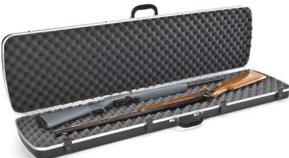

## **ALL WEATHER™ GUN CASES**

- CUSTOMIZABLE PLUCK TO FIT FOAM
- EASY-GLIDE WHEELS FOR TRANSPORT (108191 ONLY)
- PRESSURE RELEASE VALVE
- DUAL-STAGE LOCKABLE LATCHES
- CONTINUOUS DRI-LOC® SEAL FOR MAXIMUM PROTECTION

Plano's All Weather gun cases protect your firearms from damage and the elements. With rugged, industrial-strength construction and a continuous Dri-Loc® Seal, All Weather cases create a watertight and airtight shield that protect your guns even in the most extreme conditions. And with heavy-duty, dual-stage lockable latches and a built-in pressure release valve, the cases are designed to withstand the continuous bumping and jarring of airline travel.

**GREEN ALL WEATHER™ DOUBLE SCOPED RIFLE/** SHOTGUN WHEELED CASE

51.5" x 12.63" x 5.25"

108180

54.625" x 15.5" x 6"

+ Pluckable Interior 46" x 10"

+ Packed 1/carton

108191

BLACK ALL WEATHER™ DOUBLE SCOPED RIFLE/ SHOTGUN WHEELED CASE