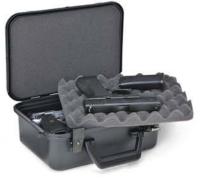

FIELD LOCKER™ MEDIUM MIL-SPEC PISTOL CASE

INTERIOR 10" x 8" x 5.75" EXTERIOR 13.24" x 11.15" x 6.375"

- Customizable pluck foam
- + Packed 1/carton

109150

FIELD LOCKER™ LARGE MIL-SPEC PISTOL CASE

15.5"x 8" x 5.75"

EXTERIOR 17.876" x 10.920" x 6.882"

+ Packed 1/carton

109170

FIELD LOCKER™ XL MIL-SPEC PISTOL CASE

EXTERIOR

17" × 12" × 7.75"

19.343"x 14.892"x 8.937"

+ Packed 1/carton