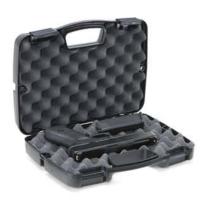

### PLANO **TACTICAL GUN CASES**

- + Heavy-duty material
- Durable snap down latches
- Padlock tabs
- Molded in heavy-duty handle
- Versatile internal lash down mounts
- Accessory lash down mounts
- + External utility strapping points

Durably designed for improved mobility and access, the all-new Plano Tactical Series is adding whole new dimension to gun storage and transport. Equipped with internal lash down mounts for your firearms and accessories, and numerous external strapping points to tie-down during travel, these cases will keep you armed and ready, no matter where you go.

| EXTERIOR | EXTERIOR | 17.63" x 10.5" x 3.5" | 18.25" x 13.88" x 4.75"

- + Heavy-duty material
- + Holds two pistols and accessories
- + Durable snap down latches
- + Padlock tabs
- + Molded in heavy-duty handle
- + Packed 2/Carton