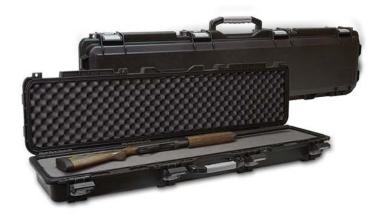

## DLX SERIES CASES

Plano's classic DLX Series has been the industry standard for over 30 years. It features an attractive alligator textured exterior, full-length piano hinges and a protective aluminum valance around the case opening. The cases also feature twin fold-away handles, dual key-lock latches and high-density foam padding.