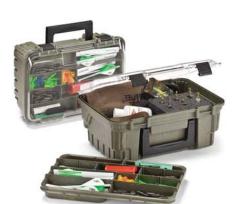

# SHOOTER'S CASES AND FIELD BOXES

Carry your ammo and keep everything you need for cleaning and maintaining your firearms all in one place with Plano's Shooter's Cases. The molded boxes feature sturdy construction and two levels of storage. Larger cases also provide a staggered yoke system to securely hold rifles for cleaning.

781030

LARGE STORAGE CASE

NTERIOR

18.5" x 9.5" x 8.5"

EXTERIOR

22" x 14.25" x 11.5"

- + Lift-out tray
- + Sturdy latches and easy carry handle
- + Packed 1/carton

178100

EXTRA-LARGE SHOOTER'S CASE

NTERIOR

18.5" x 9.5" x 8.5"

EXTERIOR

22" x 14.25" x 11.5"

- + Lift-out tray
- + Staggered yoke system
- + Packed 2/carton

181601

SHOOTER'S CASE