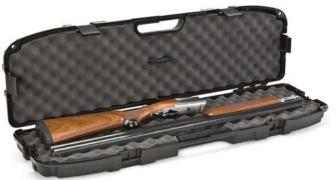

### FIELD LOCKER™ MIL-SPEC GUN CASES

#### **OUR MOST SECURE CASES**

Engineered to meet military specifications, Plano's new Field Locker™ line of gun cases provides top-level protection for high-end shotguns, rifles and handguns. Equipped with reinforced construction, watertight seals, double-density foam and industrial drawdown latches, these cases provide security for the transportation and storage of your firearms.

CERTIFIED BY AN ACCREDITED TEST FACILITY TO MEET THE FOLLOWING MILITARY SPECIFICATIONS PER MIL-STD—810G

- **▶** IMMERSION
- **▶** DUST
- **▶ VIBRATION**
- **▶ TRANSIT DROP**

- HIGH-DENSITY CUSTOMIZABLE FOAM
- REINFORCED PADLOCK GATES
- OVER MOLDED HEAVY-DUTY HANDLE REDUCES FATIGUE
- HEAVY-DUTY DRI-LOC® GASKET KEEPS OUT THE ELEMENTS
- PRESSURE RELEASE VALVE EQUALIZES PRESSURE CAUSED BY ALTITUDE OR TEMPERATURE
- EASY GLIDE ENCLOSED BALL BEARING WHEELS
- EXTRA WIDE LATCHES FOR EASY OPEN AND CLOSING
- DESIGNED TO STACK AND INTERLOCK WITH EACHOTHER