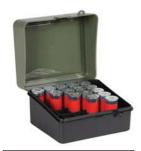

**GREEN ALL WEATHER™ DOUBLE SCOPED RIFLE/** SHOTGUN WHEELED CASE

51.5" x 12.63" x 5.25"

108180

54.625" x 15.5" x 6"

+ Pluckable Interior 46" x 10"

+ Packed 1/carton

108191

BLACK ALL WEATHER™ DOUBLE SCOPED RIFLE/ SHOTGUN WHEELED CASE

51.5" x 12.63" x 5.25"

54.625" x 15.5" x 6"

+ Pluckable Interior 46" x 10"

+ Packed 1/carton

ALL WEATHER™ LARGE PISTOL/ACCESSORY CASE

INTERIOR

EXTERIOR

17" x 12" x 7.25"