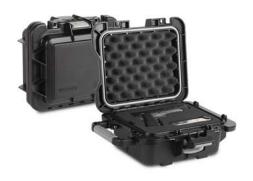

FIELD LOCKER™ MEDIUM MIL-SPEC PISTOL CASE

INTERIOR 10" x 8" x 5.75" EXTERIOR 13.24" x 11.15" x 6.375"

- Customizable pluck foam
- + Packed 1/carton

109150

FIELD LOCKER™ LARGE MIL-SPEC PISTOL CASE

15.5"x 8" x 5.75"

EXTERIOR 17.876" x 10.920" x 6.882"

+ Packed 1/carton

109170

FIELD LOCKER™ XL MIL-SPEC PISTOL CASE

EXTERIOR

17" × 12" × 7.75"

19.343"x 14.892"x 8.937"

+ Packed 1/carton