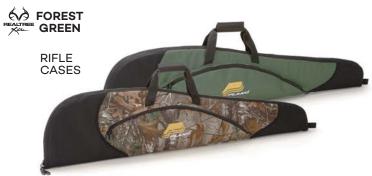

## **ALL WEATHER™ GUN CASES**

- CUSTOMIZABLE PLUCK TO FIT FOAM
- EASY-GLIDE WHEELS FOR TRANSPORT (108191 ONLY)
- PRESSURE RELEASE VALVE
- DUAL-STAGE LOCKABLE LATCHES
- CONTINUOUS DRI-LOC® SEAL FOR MAXIMUM PROTECTION

Plano's All Weather gun cases protect your firearms from damage and the elements. With rugged, industrial-strength construction and a continuous Dri-Loc® Seal, All Weather cases create a watertight and airtight shield that protect your guns even in the most extreme conditions. And with heavy-duty, dual-stage lockable latches and a built-in pressure release valve, the cases are designed to withstand the continuous bumping and jarring of airline travel.

**GREEN ALL WEATHER™ DOUBLE SCOPED RIFLE/** SHOTGUN WHEELED CASE

51.5" x 12.63" x 5.25"

108180

54.625" x 15.5" x 6"

+ Pluckable Interior 46" x 10"

+ Packed 1/carton

108191

BLACK ALL WEATHER™ DOUBLE SCOPED RIFLE/ SHOTGUN WHEELED CASE

51.5" x 12.63" x 5.25"

54.625" x 15.5" x 6"

+ Pluckable Interior 46" x 10"

+ Packed 1/carton

ALL WEATHER™ LARGE PISTOL/ACCESSORY CASE

INTERIOR

EXTERIOR

17" x 12" x 7.25"

18.375" x 14.25" x 8"

- + Pluckable Interior 15" x 10"
- + Packed 1/carton

108361

ALL WEATHER™ RIFLE/SHOTGUN CASE

37" x 13" x 5"

EXTERIOR

40" x 16" x 5.5"

- + Pluckable Interior 33.5" x 10.25"
- + Packed 1/carton

108031

ALL WEATHER™ EXTRA LARGE PISTOL/ACCESSORY CASE

EXTERIOR 20.75" x 16.5" x 9.25" 18.75" x 14.25" x 8.25"

- + Pluckable Interior 16.5" x 12"
- + Packed 1/carton

108421

ALL WEATHER™ RIFLE CASE

43" x 13" x 5"

46" x 16" x 5.5"

- + Pluckable Interior 39.25" x 10.25"
- + Packed 1/carton