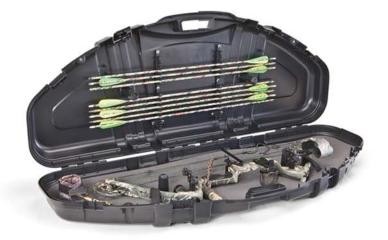

### FIELD LOCKER™ BOW CASE

#### **OUR MOST SECURE CASES**

Whether you're flying cross-continent, or just driving in to claim that day's spot, Plano's new Field Locker Compound Bow Case is designed for exceptional protection and durability. And like our acclaimed line of Field Locker gun cases, each bow case meets military spec and is equipped with reinforced construction, watertight seals, doubledensity foam and industrial draw-down latches.

109600

FIELD LOCKER™ COMPOUND BOW CASE THE APPROPRIE

INTERIO

44"x15"x6.38"

EXTERIOR

46.38"x18"x 7.25"

- + Fit Dimensions 39.25" x 12.75"
- + Pluck foam area to custom fit compound bows
- + Heavy-duty Dri-Loc® gasket keeps out the elements
- + Arrow storage in lid
- + Mil-Spec case
- + Accessory storage
- + Wheeled case for ease of transportation
- + Packed 1/carton