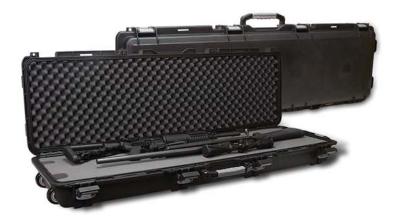

109540

FIELD LOCKER™ DOUBLE LONG MIL-SPEC GUN CASE

INTERIOR 54" v

54" x 15" x 6.38"

XTERIOR

56.38" x 18" x 7.25"

- + Wheeled case for ease of transport
- + Largest interal dimesions of any gun case manufactured by Plano®
- + Packed 1/carton

109440

FIELD LOCKER™ TACTICAL LONG MIL-SPEC GUN CASE

44" x 15" x 6.38"

46.38" x 18" x 7.25"

- + Wheeled case for ease of transport
- + Packed 1/carton

109501

FIELD LOCKER™ SINGLE LONG MIL-SPEC GUN CASE

50" x 10" x 5.88"

52.14" x 13" x 6.75"

+ Packed 1/carton