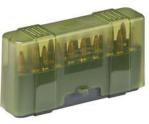

# **AMMO CASES**

Securely store up to 100 rounds of reloads with Plano's sturdy hard-plastic cases. These durable storage boxes feature secure closures and deep individual slots to keep ammo organized, protected and accessible. Each box is designed for a specific caliber to ensure an appropriate fit.