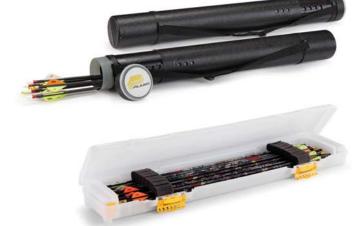

## ARCHERY CASES

GETTING TO YOUR HUNTING DESTINATION CAN LEAD THROUGH SOME RUGGED COUNTRY. THE LAST THING YOU NEED TO WORRY ABOUT IS WHETHER YOUR BOW/CROSSBOW IS PROTECTED. PLANO HELPS YOU KEEP YOUR FOCUS ON OUR SHOT AND NOT ON THE 'WHAT IF'S' BY ENGINEERING ARCHERY CASES THAT COMPACTLY SECURE BOWS AND CROSSBOWS. AVAILABLE IN VARIOUS CONFIGURATIONS AND PROTECTION LEVELS, THERE IS A PLANO OPTION THAT FOR EVERY WEATHER AND TRAVEL NEED.

### **SPIRE™ CROSSBOW** CASE

Perfect fit means perfect protection. And it looks pretty slick, too. Introducing Plano's new SPIRE™ Crossbow Case. With a new dynamic design combined with the dependable craftsmanship that you expect from a Plano hard case, the SPIRE™ Crossbow Case is sure to impress. It provides excellent protection, high-density foam padding, balanced carry handles, quiver storage and easily fits all major crossbow brands.

# **ARCHERY ESSENTIALS**

Plano has expanded its line of protective arrow cases and accessory boxes to give archers more options for protecting their equipment. Compact new cases, adjustable arrow tubes and specialty storage solutions for broadheads and fletching enable you to easily transport, store and care for your arrows.

#### BOW-MAX™ TRI-FOLD **ARROW & BOLT CASES**

These cases provid a compact, low-profile storage for your highperformance bolts and arrows. These innovative cases open outward at three hinge points to give easier access to arrows and accessories. Each case securely holds 6 arrows with affixed broadheads and can attach to your bow case for easy transportation.