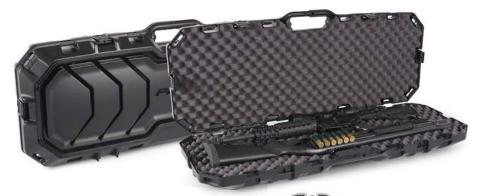

### FIELD LOCKER™ MIL-SPEC GUN CASES

#### **OUR MOST SECURE CASES**

Engineered to meet military specifications, Plano's new Field Locker™ line of gun cases provides top-level protection for high-end shotguns, rifles and handguns. Equipped with reinforced construction, watertight seals, double-density foam and industrial drawdown latches, these cases provide security for the transportation and storage of your firearms.

CERTIFIED BY AN ACCREDITED TEST FACILITY TO MEET THE FOLLOWING MILITARY SPECIFICATIONS PER MIL-STD—810G

- **▶** IMMERSION
- **▶** DUST
- **▶ VIBRATION**
- **▶ TRANSIT DROP**

- HIGH-DENSITY CUSTOMIZABLE FOAM
- REINFORCED PADLOCK GATES
- OVER MOLDED HEAVY-DUTY HANDLE REDUCES FATIGUE
- HEAVY-DUTY DRI-LOC® GASKET KEEPS OUT THE ELEMENTS
- PRESSURE RELEASE VALVE EQUALIZES PRESSURE CAUSED BY ALTITUDE OR TEMPERATURE
- EASY GLIDE ENCLOSED BALL BEARING WHEELS
- EXTRA WIDE LATCHES FOR EASY OPEN AND CLOSING
- DESIGNED TO STACK AND INTERLOCK WITH EACHOTHER