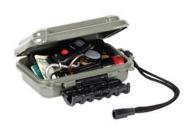

# HUNTER GUIDE SERIES™ WATERPROOF CASES

144961

GUIDE SERIES™ WATERPROOF CASE

6.5" x 4.5" x 2.13"

5" x 3" x 1.625"

- + Extra small footprint
- + Packed 6/carton

1460061

GUIDE SERIES™ WATERPROOF CASE

9" x 5.25" x 3.625"

11" x 7.25" x 4"

- + Medium footprint
- + Packed 4/carton

1450061

**GUIDE SERIES™** WATERPROOF CASE

7.5" x 3.125" x 2.5"

9" x 4.875" x 3"

- + Small footprint
- + Packed 4/carton

147061

**GUIDE SERIES™ WATERPROOF CASE** 

12" x 7" x 4.625"

14" x 9" x 5"

- + Large footprint
- + Packed 2/carton