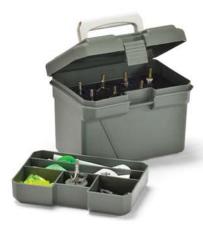

# 1812 **HUNTING** STOOL

Specifically designed for dove hunters, this all-in-one utility box has everything you need to set up and start shooting. A padded lid and super sturdy construction converts this large field box into an effective command post, while still allowing you to safely store and transport all of your ammo and accessories. When you need to relocate to a more effective spot, just pick it up and switch fields.

**1812100** 1812 HUNTING STOOL

EXTERIOR

18" x 15" x 13"

- + 1812 Field Box with tray
- + Integral seat cushion
- + Large gusseted storage pocket.
- + Side gusseted storage pocket.
- Side mesh pockets and mesh back pocket
- Carry strap
- + Packed 2/carton