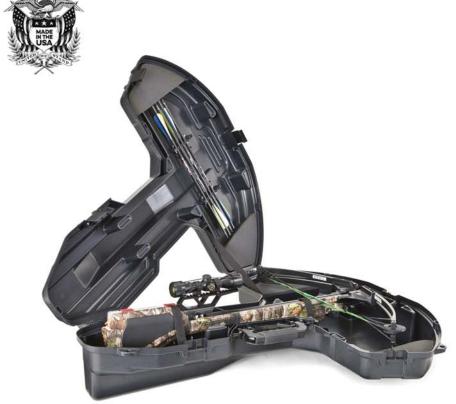

### FIELD LOCKER™ BOW CASE

#### **OUR MOST SECURE CASES**

Whether you're flying cross-continent, or just driving in to claim that day's spot, Plano's new Field Locker Compound Bow Case is designed for exceptional protection and durability. And like our acclaimed line of Field Locker gun cases, each bow case meets military spec and is equipped with reinforced construction, watertight seals, doubledensity foam and industrial draw-down latches.

109600

FIELD LOCKER™ COMPOUND BOW CASE THE APPROPRIE

INTERIO

44"x15"x6.38"

EXTERIOR

46.38"x18"x 7.25"

- + Fit Dimensions 39.25" x 12.75"
- + Pluck foam area to custom fit compound bows
- + Heavy-duty Dri-Loc® gasket keeps out the elements
- + Arrow storage in lid
- + Mil-Spec case
- + Accessory storage
- + Wheeled case for ease of transportation
- + Packed 1/carton