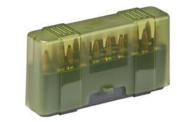

# **AMMO CASES**

Securely store up to 100 rounds of reloads with Plano's sturdy hard-plastic cases. These durable storage boxes feature secure closures and deep individual slots to keep ammo organized, protected and accessible. Each box is designed for a specific caliber to ensure an appropriate fit.