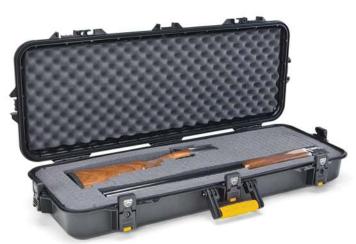

### FIELD LOCKER™ MIL-SPEC GUN CASES

#### **OUR MOST SECURE CASES**

Engineered to meet military specifications, Plano's new Field Locker™ line of gun cases provides top-level protection for high-end shotguns, rifles and handguns. Equipped with reinforced construction, watertight seals, double-density foam and industrial drawdown latches, these cases provide security for the transportation and storage of your firearms.

CERTIFIED BY AN ACCREDITED TEST FACILITY TO MEET THE FOLLOWING MILITARY SPECIFICATIONS PER MIL-STD—810G

- **▶** IMMERSION
- **▶** DUST
- **▶ VIBRATION**
- **▶ TRANSIT DROP**

- HIGH-DENSITY CUSTOMIZABLE FOAM
- REINFORCED PADLOCK GATES
- OVER MOLDED HEAVY-DUTY HANDLE REDUCES FATIGUE
- HEAVY-DUTY DRI-LOC® GASKET KEEPS OUT THE ELEMENTS
- PRESSURE RELEASE VALVE EQUALIZES PRESSURE CAUSED BY ALTITUDE OR TEMPERATURE
- EASY GLIDE ENCLOSED BALL BEARING WHEELS
- EXTRA WIDE LATCHES FOR EASY OPEN AND CLOSING
- DESIGNED TO STACK AND INTERLOCK WITH EACHOTHER