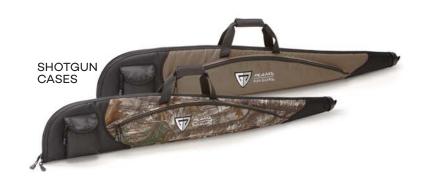

### SE SERIES™ CASES

Plano SE Series gun cases are an ideal option for budding sportsmen looking to expand their collections. With rugged ribbed construction, recessed latches and padlock tabs, the SE Series case offers protection designed for a wide array of firearms.

- + CONTOURED RECESSED LATCHES
- + STRONG AND RIGID RIBBED CONSTRUCTION
- + PADLOCK TABS FOR ADDED SECURITY

1010137

SE SERIES™ PISTOL / ACCESSORY CASE

INTERIOR

EXTERIOR

13" x 9.5" x 2.5"

13.5" x 10.13" x 3"

- + High-density interlocking foam
- + Packed 6/carton

1010164

SE SERIES™ FOUR PISTOL / ACCESSORY CASE

NTERIOR

16.5" x 14.25" x 5.25"

17.1" x 14.86" x 5.75"

- + High-density interlocking foam
- + Lower layer of plucked foam for customizing
- + Packed 1/Carton

1014212

SE SERIES™ RIMFIRE/SPORTING CASE

INTERIOR

40.5" x 10" x 3"

41.8" x 11.8" x 3.5"

+ High-density interlocking foam

- + Packed 1/carton

### SE SERIES™ CONTOURED RIFLE / SHOTGUN CASE

INTERIOR

52" x 10.31" x 3"

52.5" x 11.32" x 3.25"

- + High-density interlocking foam
- + 10489 Packed 1/carton
- + 10485 Packed 4/carton

1010562

#### SE SERIES™ GREEN SINGLE RIFLE / SHOTGUN CASE

INTERIOR

51.87" x 10.01" x 2.53"

52.44" x 11.26" x 3.31"

- + High-density interlocking foam
- + Packed 2/carton

1010470

#### SE SERIES™ SINGLE SCOPE RIFLE CASE

INTERIOR

47.87" x 10.44" x 3"

EXTERIOR

48.38" x 11" x 3.38"

- + High-density interlocking foam
- + 10470 Packed 1/carton
- + 10475 Packed 6/carton

1010586

### SE SERIES™ DOUBLE RIFLE / SHOTGUN CASE

INTERIOR

51.75" x 14.88" x 3.77"

TERIOR

52.19" x 15.97" x 4"

- + High-density interlocking foam
- + 10586 Packed 1/carton
- + 10587 Packed 2/carton