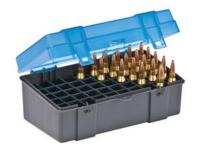

# **AMMO CASES**

Securely store up to 100 rounds of reloads with Plano's sturdy hard-plastic cases. These durable storage boxes feature secure closures and deep individual slots to keep ammo organized, protected and accessible. Each box is designed for a specific caliber to ensure an appropriate fit.