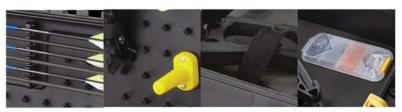

109600

FIELD LOCKER™ COMPOUND BOW CASE THE APPROPRIE

INTERIO

44"x15"x6.38"

EXTERIOR

46.38"x18"x 7.25"

- + Fit Dimensions 39.25" x 12.75"
- + Pluck foam area to custom fit compound bows
- + Heavy-duty Dri-Loc® gasket keeps out the elements
- + Arrow storage in lid
- + Mil-Spec case
- + Accessory storage
- + Wheeled case for ease of transportation
- + Packed 1/carton

- ARROW HOLDER FOR SIX ARROWS
- ADJUSTABLE PILLARLOCK® SYSTEM ALLOWS FOR MULTIPLE **BOW CONFIGURATIONS**
- THREE NYLON TIE-DOWN STRAPS TO SECURE BOW
- INCLUDES PLANO 1309 UTILITY BOX

ADJUSTABLE PILLARLOCK® SYSTEM MAKES IT EASY TO SECURE MULTIPLE **BOW CONFIGURATIONS** 

PARALLEL LIMB BOW CASE

EXTERIOR

41" × 17" × 7"

43" x 19" x 7.5"

- + Pluck foam for pillar placement
- + Adjustable PillarLock® system
- 1309 utility box included
- + Packed 1/carton