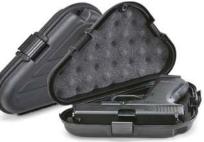

## **ALL WEATHER™ GUN CASES**

- CUSTOMIZABLE PLUCK TO FIT FOAM
- EASY-GLIDE WHEELS FOR TRANSPORT (108191 ONLY)
- PRESSURE RELEASE VALVE
- DUAL-STAGE LOCKABLE LATCHES
- CONTINUOUS DRI-LOC® SEAL FOR MAXIMUM PROTECTION

Plano's All Weather gun cases protect your firearms from damage and the elements. With rugged, industrial-strength construction and a continuous Dri-Loc® Seal, All Weather cases create a watertight and airtight shield that protect your guns even in the most extreme conditions. And with heavy-duty, dual-stage lockable latches and a built-in pressure release valve, the cases are designed to withstand the continuous bumping and jarring of airline travel.