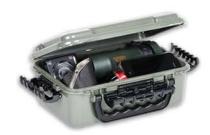

# HUNTER GUIDE SERIES™ WATERPROOF CASES

144961

GUIDE SERIES™ WATERPROOF CASE

6.5" x 4.5" x 2.13"

5" x 3" x 1.625"

- + Extra small footprint
- + Packed 6/carton

1460061

GUIDE SERIES™ WATERPROOF CASE

9" x 5.25" x 3.625"

11" x 7.25" x 4"

- + Medium footprint
- + Packed 4/carton

1450061

**GUIDE SERIES™** WATERPROOF CASE

7.5" x 3.125" x 2.5"

9" x 4.875" x 3"

- + Small footprint
- + Packed 4/carton

147061

**GUIDE SERIES™ WATERPROOF CASE** 

12" x 7" x 4.625"

14" x 9" x 5"

- + Large footprint
- + Packed 2/carton