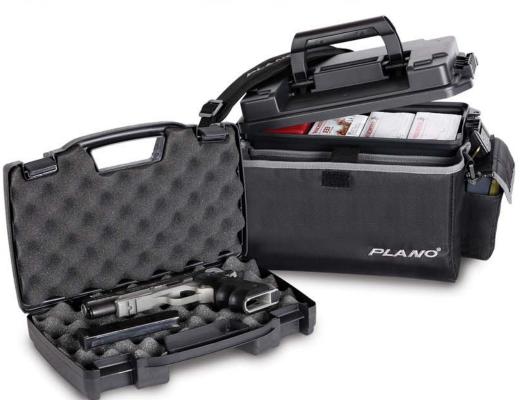

### PLANO° X2™ RANGE BAGS

They're the perfect complement to your Plano ammo cases. The X2 series of range bags are designed to fit securely around Plano field boxes to provide necessary storage for safety glasses, ear protection, magazine holders, cleaning supplies and other accessories. It comes equipped with an adjustable padded shoulder strap so you easily carry all the firepower you need for fine-tuning your shot.

1312500

X2™ 1312 RANGE BAG

INTERIOR

14" x 6.75" x 7.5"

- + Large conceal carry pistol pocket fits up to medium frame pistols
- + Holds 1312 ammo can
- + Three external magazine pockets and 2 large pockets for storing acessories
- + Back zips open to lay out gun mat and /or room to store second pistol
- + Packed 2/carton

1612500

X2™ 1612 RANGE BAG

INTERIOR

15.25" x 9.75" x 9.25"

- + Large front pocket stores molded pistol case (Plano 1010137) or large frame pistols
- + Large pocket holds ammo can (Plano 1612)
- + Two magazine pockets, a large side pocket and a mesh back pocket conveniently store accessories
- + Packed 2/carton

X2™ 1712 RANGE BAG

INTERIOR

16.75" x 10.25" x 10.25"

- + Large front pocket stores molded pistol case (Plano 140300) or medium-to-large frame pistols
- + Large pocket holds ammo can (Plano 1712)
- + Two magazine pockets, a large side pocket and a mesh back pocket conveniently store accessories
- + Packed 2/carton