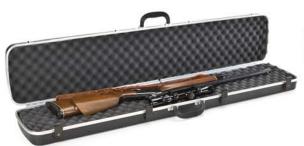

## DLX SERIES CASES

Plano's classic DLX Series has been the industry standard for over 30 years. It features an attractive alligator textured exterior, full-length piano hinges and a protective aluminum valance around the case opening. The cases also feature twin fold-away handles, dual key-lock latches and high-density foam padding.

- + DURABLE, FULL-LENGTH PIANO HINGE
- + KEY LOCKABLE LATCHES FOR SAFE STORAGE
- + PROTECTIVE ALUMINUM VALANCE

- + Interlocking foam
- + Packed 1/carton

1010252 DLX DOUBLE RIFLE / SHOTGUN CASE

INTERIOR EXTERIOR 51.75" x 13" x 3.875" 52.13" x 14.5" x 4.5"