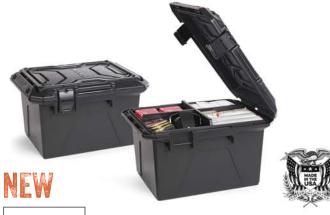

109160

FIELD LOCKER™ AMMO CASE

#### EXTERIOR

17" x 11" x 8.5"

- + Waterproof Dri-loc® gasket + Pressure release valve
- + Extra-wide latches
- + Reinforced padlock gates
- + Over molded heavy-duty handle reduces fatigue
- Pressure release valve equalizes pressure caused by altitude or temperature
- + Heavy-duty carry sling
- + Packed 1/carton