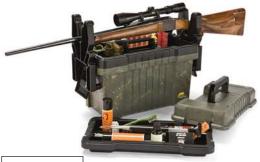

# SHOOTER'S CASES AND FIELD BOXES

Carry your ammo and keep everything you need for cleaning and maintaining your firearms all in one place with Plano's Shooter's Cases. The molded boxes feature sturdy construction and two levels of storage. Larger cases also provide a staggered yoke system to securely hold rifles for cleaning.

781030

LARGE STORAGE CASE

NTERIOR

18.5" x 9.5" x 8.5"

EXTERIOR

22" x 14.25" x 11.5"

- + Lift-out tray
- + Sturdy latches and easy carry handle
- + Packed 1/carton

178100

EXTRA-LARGE SHOOTER'S CASE

NTERIOR

18.5" x 9.5" x 8.5"

EXTERIOR

22" x 14.25" x 11.5"

- + Lift-out tray
- + Staggered yoke system
- + Packed 2/carton

181601

SHOOTER'S CASE