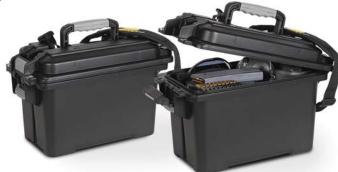

109160

FIELD LOCKER™ AMMO CASE

#### EXTERIOR

17" x 11" x 8.5"

- + Waterproof Dri-loc® gasket + Pressure release valve
- + Extra-wide latches
- + Reinforced padlock gates
- + Over molded heavy-duty handle reduces fatigue
- Pressure release valve equalizes pressure caused by altitude or temperature
- + Heavy-duty carry sling
- + Packed 1/carton