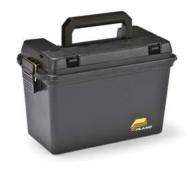

109160

FIELD LOCKER™ AMMO CASE

#### EXTERIOR

17" x 11" x 8.5"

- + Waterproof Dri-loc® gasket + Pressure release valve
- + Extra-wide latches
- + Reinforced padlock gates
- + Over molded heavy-duty handle reduces fatigue
- Pressure release valve equalizes pressure caused by altitude or temperature
- + Heavy-duty carry sling
- + Packed 1/carton