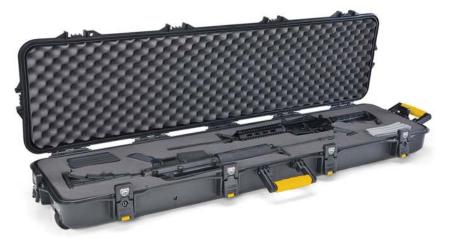

### PLANO **TACTICAL GUN CASES**

- + Heavy-duty material
- Durable snap down latches
- Padlock tabs
- Molded in heavy-duty handle
- Versatile internal lash down mounts
- Accessory lash down mounts
- + External utility strapping points

Durably designed for improved mobility and access, the all-new Plano Tactical Series is adding whole new dimension to gun storage and transport. Equipped with internal lash down mounts for your firearms and accessories, and numerous external strapping points to tie-down during travel, these cases will keep you armed and ready, no matter where you go.

1074250

TACTICAL MOLLE CASE

INTERIOR 42" x 13"x 3.5"

44.25" x 17.88" x 5.31"

- External Molle Storage Feature
- + Packed 1/carton

1074200

**TACTICAL 42"** 

INTERIOR 42" x 13"x 3.5"