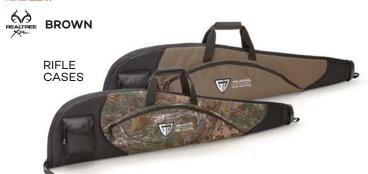

### SE SERIES™ CASES

Plano SE Series gun cases are an ideal option for budding sportsmen looking to expand their collections. With rugged ribbed construction, recessed latches and padlock tabs, the SE Series case offers protection designed for a wide array of firearms.

- + CONTOURED RECESSED LATCHES
- + STRONG AND RIGID RIBBED CONSTRUCTION
- + PADLOCK TABS FOR ADDED SECURITY

1010137

SE SERIES™ PISTOL / ACCESSORY CASE

INTERIOR

EXTERIOR

13" x 9.5" x 2.5"

13.5" x 10.13" x 3"

- + High-density interlocking foam
- + Packed 6/carton

1010164

SE SERIES™ FOUR PISTOL / ACCESSORY CASE

NTERIOR

16.5" x 14.25" x 5.25"

17.1" x 14.86" x 5.75"

- + High-density interlocking foam
- + Lower layer of plucked foam for customizing
- + Packed 1/Carton

1014212

SE SERIES™ RIMFIRE/SPORTING CASE

INTERIOR

40.5" x 10" x 3"

41.8" x 11.8" x 3.5"

+ High-density interlocking foam

- + Packed 1/carton

### SE SERIES™ CONTOURED RIFLE / SHOTGUN CASE

INTERIOR

52" x 10.31" x 3"

52.5" x 11.32" x 3.25"

- + High-density interlocking foam
- + 10489 Packed 1/carton
- + 10485 Packed 4/carton

1010562

#### SE SERIES™ GREEN SINGLE RIFLE / SHOTGUN CASE

INTERIOR

51.87" x 10.01" x 2.53"

52.44" x 11.26" x 3.31"

- + High-density interlocking foam
- + Packed 2/carton

1010470

#### SE SERIES™ SINGLE SCOPE RIFLE CASE

INTERIOR

47.87" x 10.44" x 3"

EXTERIOR

48.38" x 11" x 3.38"

- + High-density interlocking foam
- + 10470 Packed 1/carton
- + 10475 Packed 6/carton

1010586

### SE SERIES™ DOUBLE RIFLE / SHOTGUN CASE

INTERIOR

51.75" x 14.88" x 3.77"

TERIOR

52.19" x 15.97" x 4"

- + High-density interlocking foam
- + 10586 Packed 1/carton
- + 10587 Packed 2/carton