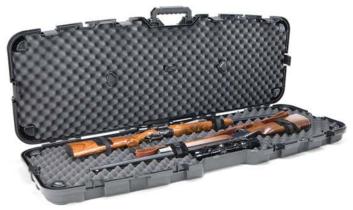

## DLX SERIES CASES

Plano's classic DLX Series has been the industry standard for over 30 years. It features an attractive alligator textured exterior, full-length piano hinges and a protective aluminum valance around the case opening. The cases also feature twin fold-away handles, dual key-lock latches and high-density foam padding.

- + DURABLE, FULL-LENGTH PIANO HINGE
- + KEY LOCKABLE LATCHES FOR SAFE STORAGE
- + PROTECTIVE ALUMINUM VALANCE

- + Interlocking foam
- + Packed 1/carton

1010252 DLX DOUBLE RIFLE / SHOTGUN CASE

INTERIOR EXTERIOR 51.75" x 13" x 3.875" 52.13" x 14.5" x 4.5"