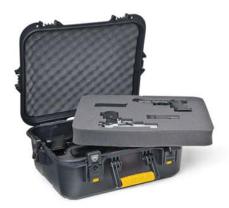

### PLANO **TACTICAL GUN CASES**

- + Heavy-duty material
- Durable snap down latches
- Padlock tabs
- Molded in heavy-duty handle
- Versatile internal lash down mounts
- Accessory lash down mounts
- + External utility strapping points

Durably designed for improved mobility and access, the all-new Plano Tactical Series is adding whole new dimension to gun storage and transport. Equipped with internal lash down mounts for your firearms and accessories, and numerous external strapping points to tie-down during travel, these cases will keep you armed and ready, no matter where you go.