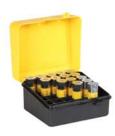

# SHOOTER'S CASES AND FIELD BOXES

Carry your ammo and keep everything you need for cleaning and maintaining your firearms all in one place with Plano's Shooter's Cases. The molded boxes feature sturdy construction and two levels of storage. Larger cases also provide a staggered yoke system to securely hold rifles for cleaning.

781030

LARGE STORAGE CASE

NTERIOR

18.5" x 9.5" x 8.5"

EXTERIOR

22" x 14.25" x 11.5"

- + Lift-out tray
- + Sturdy latches and easy carry handle
- + Packed 1/carton

178100

EXTRA-LARGE SHOOTER'S CASE

NTERIOR

18.5" x 9.5" x 8.5"

EXTERIOR

22" x 14.25" x 11.5"

- + Lift-out tray
- + Staggered yoke system
- + Packed 2/carton

181601

SHOOTER'S CASE