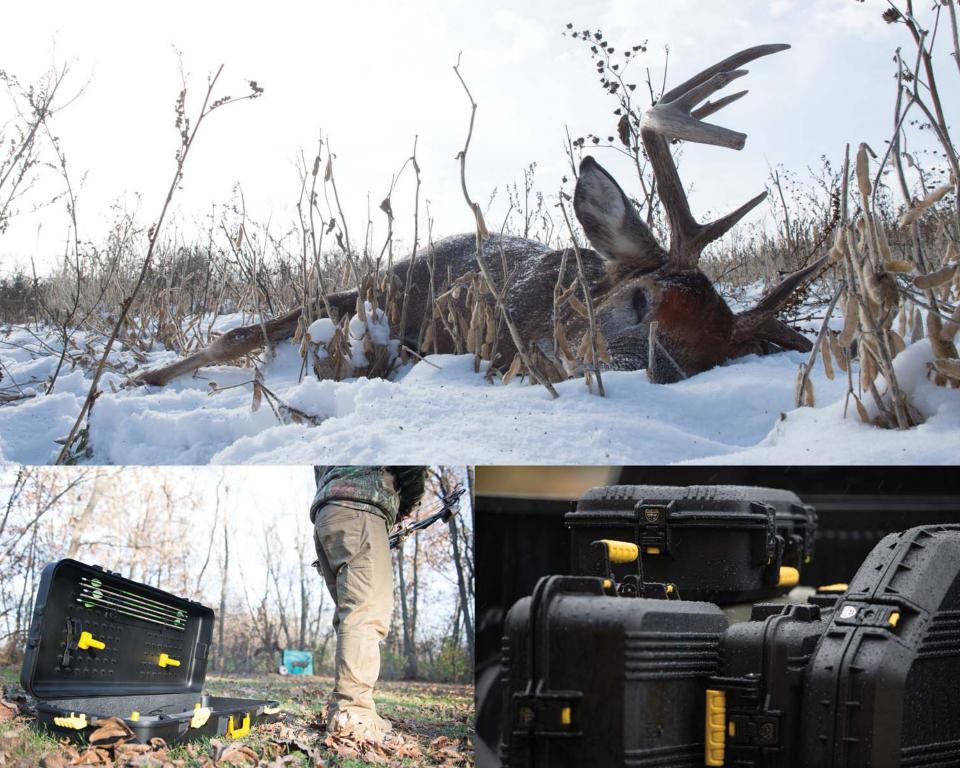

### FIELD LOCKER™ MIL-SPEC GUN CASES

#### **OUR MOST SECURE CASES**

Engineered to meet military specifications, Plano's new Field Locker™ line of gun cases provides top-level protection for high-end shotguns, rifles and handguns. Equipped with reinforced construction, watertight seals, double-density foam and industrial drawdown latches, these cases provide security for the transportation and storage of your firearms.

CERTIFIED BY AN ACCREDITED TEST FACILITY TO MEET THE FOLLOWING MILITARY SPECIFICATIONS PER MIL-STD—810G

- **▶** IMMERSION
- **▶** DUST
- **▶ VIBRATION**
- **▶ TRANSIT DROP**

- HIGH-DENSITY CUSTOMIZABLE FOAM
- REINFORCED PADLOCK GATES
- OVER MOLDED HEAVY-DUTY HANDLE REDUCES FATIGUE
- HEAVY-DUTY DRI-LOC® GASKET KEEPS OUT THE ELEMENTS
- PRESSURE RELEASE VALVE EQUALIZES PRESSURE CAUSED BY ALTITUDE OR TEMPERATURE
- EASY GLIDE ENCLOSED BALL BEARING WHEELS
- EXTRA WIDE LATCHES FOR EASY OPEN AND CLOSING
- DESIGNED TO STACK AND INTERLOCK WITH EACHOTHER