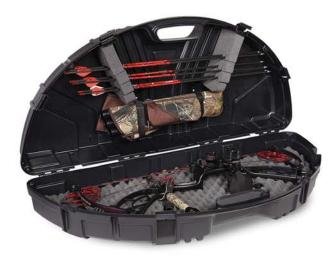

### FIELD LOCKER™ BOW CASE

#### **OUR MOST SECURE CASES**

Whether you're flying cross-continent, or just driving in to claim that day's spot, Plano's new Field Locker Compound Bow Case is designed for exceptional protection and durability. And like our acclaimed line of Field Locker gun cases, each bow case meets military spec and is equipped with reinforced construction, watertight seals, doubledensity foam and industrial draw-down latches.

109600

FIELD LOCKER™ COMPOUND BOW CASE THE APPROPRIE

INTERIO

44"x15"x6.38"

EXTERIOR

46.38"x18"x 7.25"

- + Fit Dimensions 39.25" x 12.75"
- + Pluck foam area to custom fit compound bows
- + Heavy-duty Dri-Loc® gasket keeps out the elements
- + Arrow storage in lid
- + Mil-Spec case
- + Accessory storage
- + Wheeled case for ease of transportation
- + Packed 1/carton