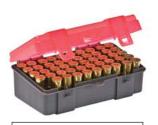

# **AMMO CASES**

Securely store up to 100 rounds of reloads with Plano's sturdy hard-plastic cases. These durable storage boxes feature secure closures and deep individual slots to keep ammo organized, protected and accessible. Each box is designed for a specific caliber to ensure an appropriate fit.

#### 122700

5.928" x 6.335" x 1.663"

- + Holds: 100 rounds .45 ACP, .40 S&W, 10mm
- + Packed 6/carton

#### 122750

5.9" x 3.557" x 1.657"

- + Holds: 50 rounds .45 ACP. .40 S&W. 10mm
- + Packed 6/carton