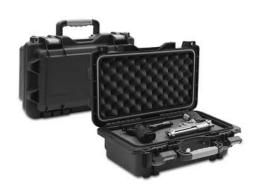

### FIELD LOCKER™ MIL-SPEC GUN CASES

#### **OUR MOST SECURE CASES**

Engineered to meet military specifications, Plano's new Field Locker™ line of gun cases provides top-level protection for high-end shotguns, rifles and handguns. Equipped with reinforced construction, watertight seals, double-density foam and industrial drawdown latches, these cases provide security for the transportation and storage of your firearms.

CERTIFIED BY AN ACCREDITED TEST FACILITY TO MEET THE FOLLOWING MILITARY SPECIFICATIONS PER MIL-STD—810G

- **▶** IMMERSION
- **▶** DUST
- **▶ VIBRATION**
- **▶ TRANSIT DROP**

- HIGH-DENSITY CUSTOMIZABLE FOAM
- REINFORCED PADLOCK GATES
- OVER MOLDED HEAVY-DUTY HANDLE REDUCES FATIGUE
- HEAVY-DUTY DRI-LOC® GASKET KEEPS OUT THE ELEMENTS
- PRESSURE RELEASE VALVE EQUALIZES PRESSURE CAUSED BY ALTITUDE OR TEMPERATURE
- EASY GLIDE ENCLOSED BALL BEARING WHEELS
- EXTRA WIDE LATCHES FOR EASY OPEN AND CLOSING
- DESIGNED TO STACK AND INTERLOCK WITH EACHOTHER