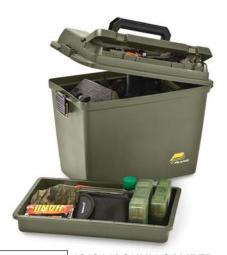

# SHOOTER'S CASES AND FIELD BOXES

Carry your ammo and keep everything you need for cleaning and maintaining your firearms all in one place with Plano's Shooter's Cases. The molded boxes feature sturdy construction and two levels of storage. Larger cases also provide a staggered yoke system to securely hold rifles for cleaning.

781030

LARGE STORAGE CASE

NTERIOR

18.5" x 9.5" x 8.5"

EXTERIOR

22" x 14.25" x 11.5"

- + Lift-out tray
- + Sturdy latches and easy carry handle
- + Packed 1/carton

178100

EXTRA-LARGE SHOOTER'S CASE

NTERIOR

18.5" x 9.5" x 8.5"

EXTERIOR

22" x 14.25" x 11.5"

- + Lift-out tray
- + Staggered yoke system
- + Packed 2/carton

181601

SHOOTER'S CASE

INTERIOR

14.75" x 6" x 9"

XTERIOR

18" x 9" x 13.5"

- + Lift-out tray
- + Staggered yoke system
- + Packed 2/carton

725001

**BUCKET-TOP STOWAWAY®** 

EXTERIOR