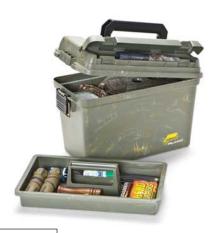

# SHOOTER'S CASES AND FIELD BOXES

Carry your ammo and keep everything you need for cleaning and maintaining your firearms all in one place with Plano's Shooter's Cases. The molded boxes feature sturdy construction and two levels of storage. Larger cases also provide a staggered yoke system to securely hold rifles for cleaning.

781030

LARGE STORAGE CASE

NTERIOR

18.5" x 9.5" x 8.5"

EXTERIOR

22" x 14.25" x 11.5"

- + Lift-out tray
- + Sturdy latches and easy carry handle
- + Packed 1/carton

178100

EXTRA-LARGE SHOOTER'S CASE

NTERIOR

18.5" x 9.5" x 8.5"

EXTERIOR

22" x 14.25" x 11.5"

- + Lift-out tray
- + Staggered yoke system
- + Packed 2/carton

181601

SHOOTER'S CASE

INTERIOR

14.75" x 6" x 9"

XTERIOR

18" x 9" x 13.5"

- + Lift-out tray
- + Staggered yoke system
- + Packed 2/carton

725001

**BUCKET-TOP STOWAWAY®** 

EXTERIOR