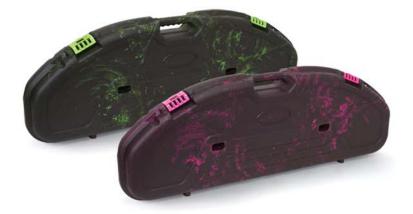

#### PROTECTOR SERIES™ COMPACT BOW CASE

NTERIOR

41.5" x 16.75" x 6.5"

EXTERIOR

43.25" x 19" x 6.75"

- + High-density foam
- + 111000 Black-Packed 1/carton
- + 111099 Camo-Packed 1/carton
- + 111096 Black-Pallet pack 14/pallet
- + 111095 Camo-Pallet pack 14/pallet

#### PROTECTOR SERIES™ SINGLE BOW CASE

INTERIOR

48" x 16.25" x 6"

EXTERIOR

49" x 19.5" x 6.5"

- + High-density foam
- + 111100 Black-Packed 1/carton
- + 111196 Black-Pallet pack 12/pallet
- + 111195 Camo-Pallet pack 12/pallet