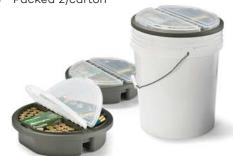

# 1812 **HUNTING** STOOL

Specifically designed for dove hunters, this all-in-one utility box has everything you need to set up and start shooting. A padded lid and super sturdy construction converts this large field box into an effective command post, while still allowing you to safely store and transport all of your ammo and accessories. When you need to relocate to a more effective spot, just pick it up and switch fields.

**1812100** 1812 HUNTING STOOL

EXTERIOR

18" x 15" x 13"

- + 1812 Field Box with tray
- + Integral seat cushion
- + Large gusseted storage pocket.
- + Side gusseted storage pocket.
- Side mesh pockets and mesh back pocket
- Carry strap
- + Packed 2/carton