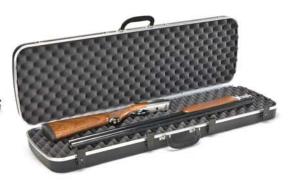

## **ALL WEATHER™ GUN CASES**

- CUSTOMIZABLE PLUCK TO FIT FOAM
- EASY-GLIDE WHEELS FOR TRANSPORT (108191 ONLY)
- PRESSURE RELEASE VALVE
- DUAL-STAGE LOCKABLE LATCHES
- CONTINUOUS DRI-LOC® SEAL FOR MAXIMUM PROTECTION

Plano's All Weather gun cases protect your firearms from damage and the elements. With rugged, industrial-strength construction and a continuous Dri-Loc® Seal, All Weather cases create a watertight and airtight shield that protect your guns even in the most extreme conditions. And with heavy-duty, dual-stage lockable latches and a built-in pressure release valve, the cases are designed to withstand the continuous bumping and jarring of airline travel.

**GREEN ALL WEATHER™ DOUBLE SCOPED RIFLE/** SHOTGUN WHEELED CASE

51.5" x 12.63" x 5.25"

108180

54.625" x 15.5" x 6"

+ Pluckable Interior 46" x 10"

+ Packed 1/carton

108191

BLACK ALL WEATHER™ DOUBLE SCOPED RIFLE/ SHOTGUN WHEELED CASE

51.5" x 12.63" x 5.25"

54.625" x 15.5" x 6"

+ Pluckable Interior 46" x 10"

+ Packed 1/carton

ALL WEATHER™ LARGE PISTOL/ACCESSORY CASE

INTERIOR

EXTERIOR

17" x 12" x 7.25"