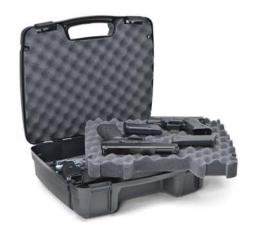

### PLANO **TACTICAL GUN CASES**

- + Heavy-duty material
- Durable snap down latches
- Padlock tabs
- Molded in heavy-duty handle
- Versatile internal lash down mounts
- Accessory lash down mounts
- + External utility strapping points

Durably designed for improved mobility and access, the all-new Plano Tactical Series is adding whole new dimension to gun storage and transport. Equipped with internal lash down mounts for your firearms and accessories, and numerous external strapping points to tie-down during travel, these cases will keep you armed and ready, no matter where you go.

| EXTERIOR | EXTERIOR | 17.63" x 10.5" x 3.5" | 18.25" x 13.88" x 4.75"

- + Heavy-duty material
- + Holds two pistols and accessories
- + Durable snap down latches
- + Padlock tabs
- + Molded in heavy-duty handle
- + Packed 2/Carton