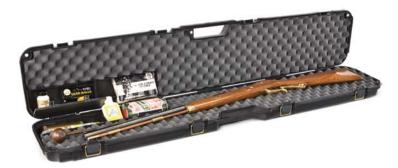

### FIELD LOCKER™ MIL-SPEC GUN CASES

#### **OUR MOST SECURE CASES**

Engineered to meet military specifications, Plano's new Field Locker™ line of gun cases provides top-level protection for high-end shotguns, rifles and handguns. Equipped with reinforced construction, watertight seals, double-density foam and industrial drawdown latches, these cases provide security for the transportation and storage of your firearms.

CERTIFIED BY AN ACCREDITED TEST FACILITY TO MEET THE FOLLOWING MILITARY SPECIFICATIONS PER MIL-STD—810G

- **▶** IMMERSION
- **▶** DUST
- **▶ VIBRATION**
- **▶ TRANSIT DROP**

- HIGH-DENSITY CUSTOMIZABLE FOAM
- REINFORCED PADLOCK GATES
- OVER MOLDED HEAVY-DUTY HANDLE REDUCES FATIGUE
- HEAVY-DUTY DRI-LOC® GASKET KEEPS OUT THE ELEMENTS
- PRESSURE RELEASE VALVE EQUALIZES PRESSURE CAUSED BY ALTITUDE OR TEMPERATURE
- EASY GLIDE ENCLOSED BALL BEARING WHEELS
- EXTRA WIDE LATCHES FOR EASY OPEN AND CLOSING
- DESIGNED TO STACK AND INTERLOCK WITH EACHOTHER