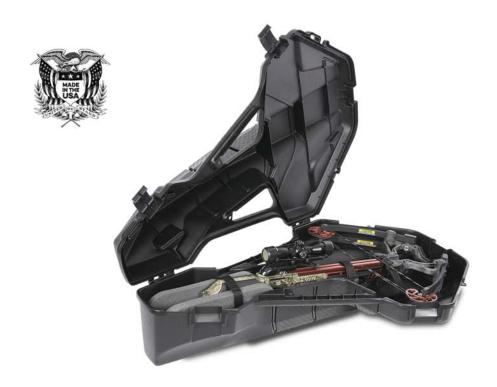

### **SPIRE™ CROSSBOW** CASE

Perfect fit means perfect protection. And it looks pretty slick, too. Introducing Plano's new SPIRE™ Crossbow Case. With a new dynamic design combined with the dependable craftsmanship that you expect from a Plano hard case, the SPIRE™ Crossbow Case is sure to impress. It provides excellent protection, high-density foam padding, balanced carry handles, quiver storage and easily fits all major crossbow brands.

#### SPIRE™ CROSSBOW CASE

| INTERIOR               |                  | E | EXTERIOR                                   |
|------------------------|------------------|---|--------------------------------------------|
| 39" x 24.5             | 5" x 12"         |   | 41.22" x 27" x 12.25"                      |
| + Compact size fits ne | w crossbow sizes | + | Quiver storage in base of case (fits most) |

- + Three heavy-duty latches
- Balanced carry handles
- + Stands on side for easy storage
- + Padlock clasps

- + Lashing straps to secure crossbow in case
- Foam padding for crossbow protection
- + Packed 1/carton