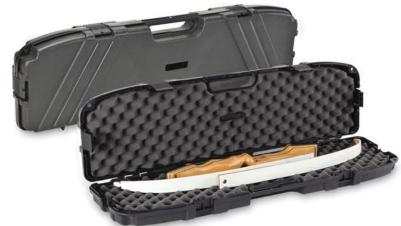

113500

BOW MAX RECURVE TAKE DOWN BOW CASE

INTERIOR

35.25" x 7.625" x 3.625"

XTERIOR

36" x 10.75" x 4"

- + Interlocking foam
- + Crush-proof PillarLock® system
- + Sturdy latches
- + Packed 1/carton

11303

DELUXE RECURVE TAKE DOWN BOW CASE

INTERIOR

EXTERIO

51.75" x 13" x 3.875"

38" x 12.5" x 4.5"

- + Interlocking foam
- + Durable, full-length piano hinge
- + Key lockable latches for safe storage
- + Protective aluminum valance
- + Packed 1/carton