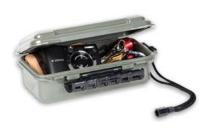

# HUNTER GUIDE SERIES™ WATERPROOF CASES

144961

GUIDE SERIES™ WATERPROOF CASE

6.5" x 4.5" x 2.13"

5" x 3" x 1.625"

- + Extra small footprint
- + Packed 6/carton

1460061

GUIDE SERIES™ WATERPROOF CASE

9" x 5.25" x 3.625"

11" x 7.25" x 4"

- + Medium footprint
- + Packed 4/carton

1450061

**GUIDE SERIES™** WATERPROOF CASE

7.5" x 3.125" x 2.5"

9" x 4.875" x 3"

- + Small footprint
- + Packed 4/carton

147061

**GUIDE SERIES™ WATERPROOF CASE** 

12" x 7" x 4.625"

14" x 9" x 5"

- + Large footprint
- + Packed 2/carton