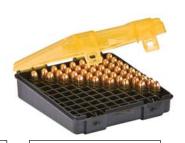

# **AMMO CASES**

Securely store up to 100 rounds of reloads with Plano's sturdy hard-plastic cases. These durable storage boxes feature secure closures and deep individual slots to keep ammo organized, protected and accessible. Each box is designed for a specific caliber to ensure an appropriate fit.