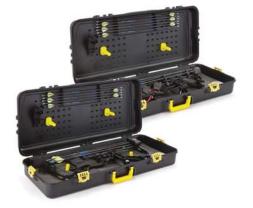

### **PARALLEL LIMB BOW CASE**

No two hunters are exactly alike, and neither are their bows. Plano's 1144 Parallel Limb Bow Case is fully customizable, allowing archers to securely transfer and protect their bow no matter the make, model or set up. The case is constructed with an industrial-strength exterior and features generous dimensions, moveable tie-downs and an adjustable PillarLock® system that can be customized for every bow configuration.

- ARROW HOLDER FOR SIX ARROWS
- ADJUSTABLE PILLARLOCK® SYSTEM ALLOWS FOR MULTIPLE **BOW CONFIGURATIONS**
- THREE NYLON TIE-DOWN STRAPS TO SECURE BOW
- INCLUDES PLANO 1309 UTILITY BOX

ADJUSTABLE PILLARLOCK® SYSTEM MAKES IT EASY TO SECURE MULTIPLE **BOW CONFIGURATIONS** 

PARALLEL LIMB BOW CASE

EXTERIOR

41" × 17" × 7"

43" x 19" x 7.5"

- + Pluck foam for pillar placement
- + Adjustable PillarLock® system
- 1309 utility box included
- + Packed 1/carton