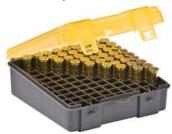

# **AMMO CASES**

Securely store up to 100 rounds of reloads with Plano's sturdy hard-plastic cases. These durable storage boxes feature secure closures and deep individual slots to keep ammo organized, protected and accessible. Each box is designed for a specific caliber to ensure an appropriate fit.