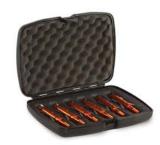

#### 35.625" x 6" x 2.75"

- + Holds 28 arrows
- + 2 removable dividers with integrated broadhead tool
- + Includes broadhead and accessory box
- + Packed 3/carton

131000

**BROADHEAD BOX** 

6" x 2" x 2.625"

- + Holds up to 5 broadheads
- + Packed 6/carton

130900

**ACCESSORY BOX** 

INTERIOR 6" x 2.75" x 1.25"

5" x 2.375" x 1.125"

- + 3 removable dividers
- + Packed 6/carton

130600

**MECHANICAL BROADHEAD** CASE