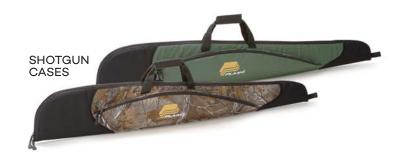

## **ALL WEATHER™ GUN CASES**

- CUSTOMIZABLE PLUCK TO FIT FOAM
- EASY-GLIDE WHEELS FOR TRANSPORT (108191 ONLY)
- PRESSURE RELEASE VALVE
- DUAL-STAGE LOCKABLE LATCHES
- CONTINUOUS DRI-LOC® SEAL FOR MAXIMUM PROTECTION

Plano's All Weather gun cases protect your firearms from damage and the elements. With rugged, industrial-strength construction and a continuous Dri-Loc® Seal, All Weather cases create a watertight and airtight shield that protect your guns even in the most extreme conditions. And with heavy-duty, dual-stage lockable latches and a built-in pressure release valve, the cases are designed to withstand the continuous bumping and jarring of airline travel.

**GREEN ALL WEATHER™ DOUBLE SCOPED RIFLE/** SHOTGUN WHEELED CASE

51.5" x 12.63" x 5.25"

108180

54.625" x 15.5" x 6"

+ Pluckable Interior 46" x 10"

+ Packed 1/carton

108191

BLACK ALL WEATHER™ DOUBLE SCOPED RIFLE/ SHOTGUN WHEELED CASE

51.5" x 12.63" x 5.25"

54.625" x 15.5" x 6"

+ Pluckable Interior 46" x 10"

+ Packed 1/carton

ALL WEATHER™ LARGE PISTOL/ACCESSORY CASE

INTERIOR

EXTERIOR

17" x 12" x 7.25"

18.375" x 14.25" x 8"

- + Pluckable Interior 15" x 10"
- + Packed 1/carton

108361

ALL WEATHER™ RIFLE/SHOTGUN CASE

37" x 13" x 5"

EXTERIOR

40" x 16" x 5.5"

- + Pluckable Interior 33.5" x 10.25"
- + Packed 1/carton

108031

ALL WEATHER™ EXTRA LARGE PISTOL/ACCESSORY CASE

EXTERIOR 20.75" x 16.5" x 9.25" 18.75" x 14.25" x 8.25"

- + Pluckable Interior 16.5" x 12"
- + Packed 1/carton

108421

ALL WEATHER™ RIFLE CASE

43" x 13" x 5"

46" x 16" x 5.5"

- + Pluckable Interior 39.25" x 10.25"
- + Packed 1/carton