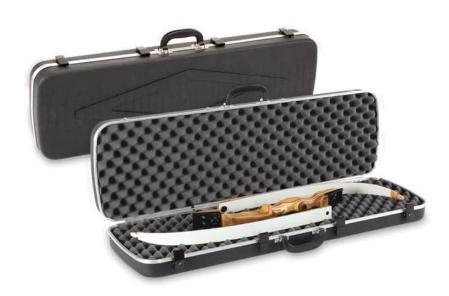

- + DURABLE, FULL-LENGTH PIANO HINGE
- + KEY LOCKABLE LATCHES FOR SAFE STORAGE
- + PROTECTIVE ALUMINUM VALANCE

- + Interlocking foam
- + Packed 1/carton

1010252 DLX DOUBLE RIFLE / SHOTGUN CASE

INTERIOR EXTERIOR 51.75" x 13" x 3.875" 52.13" x 14.5" x 4.5"

DELUXE RECURVE TAKE DOWN BOW CASE

INTERIOR

EXTERIO

51.75" x 13" x 3.875"

38" x 12.5" x 4.5"

- + Interlocking foam
- + Durable, full-length piano hinge
- + Key lockable latches for safe storage
- + Protective aluminum valance
- + Packed 1/carton