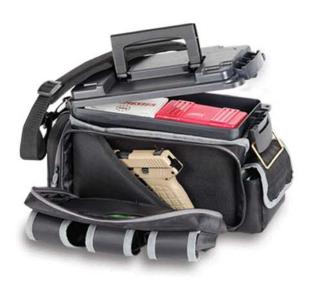

# SHOOTER'S CASES AND FIELD BOXES

Carry your ammo and keep everything you need for cleaning and maintaining your firearms all in one place with Plano's Shooter's Cases. The molded boxes feature sturdy construction and two levels of storage. Larger cases also provide a staggered yoke system to securely hold rifles for cleaning.

781030

LARGE STORAGE CASE

NTERIOR

18.5" x 9.5" x 8.5"

EXTERIOR

22" x 14.25" x 11.5"

- + Lift-out tray
- + Sturdy latches and easy carry handle
- + Packed 1/carton

178100

EXTRA-LARGE SHOOTER'S CASE

NTERIOR

18.5" x 9.5" x 8.5"

EXTERIOR

22" x 14.25" x 11.5"

- + Lift-out tray
- + Staggered yoke system
- + Packed 2/carton

181601

SHOOTER'S CASE