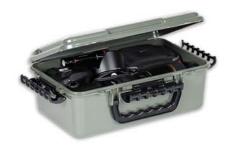

# HUNTER GUIDE SERIES™ WATERPROOF CASES

144961

GUIDE SERIES™ WATERPROOF CASE

6.5" x 4.5" x 2.13"

5" x 3" x 1.625"

- + Extra small footprint
- + Packed 6/carton

1460061

GUIDE SERIES™ WATERPROOF CASE

9" x 5.25" x 3.625"

11" x 7.25" x 4"

- + Medium footprint
- + Packed 4/carton

1450061

**GUIDE SERIES™** WATERPROOF CASE

7.5" x 3.125" x 2.5"

9" x 4.875" x 3"

- + Small footprint
- + Packed 4/carton

147061

**GUIDE SERIES™ WATERPROOF CASE** 

12" x 7" x 4.625"

14" x 9" x 5"

- + Large footprint
- + Packed 2/carton