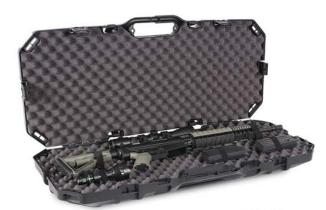

## **ALL WEATHER™ GUN CASES**

- CUSTOMIZABLE PLUCK TO FIT FOAM
- EASY-GLIDE WHEELS FOR TRANSPORT (108191 ONLY)
- PRESSURE RELEASE VALVE
- DUAL-STAGE LOCKABLE LATCHES
- CONTINUOUS DRI-LOC® SEAL FOR MAXIMUM PROTECTION

Plano's All Weather gun cases protect your firearms from damage and the elements. With rugged, industrial-strength construction and a continuous Dri-Loc® Seal, All Weather cases create a watertight and airtight shield that protect your guns even in the most extreme conditions. And with heavy-duty, dual-stage lockable latches and a built-in pressure release valve, the cases are designed to withstand the continuous bumping and jarring of airline travel.

**GREEN ALL WEATHER™ DOUBLE SCOPED RIFLE/** SHOTGUN WHEELED CASE

51.5" x 12.63" x 5.25"

108180

54.625" x 15.5" x 6"

+ Pluckable Interior 46" x 10"

+ Packed 1/carton

108191

BLACK ALL WEATHER™ DOUBLE SCOPED RIFLE/ SHOTGUN WHEELED CASE