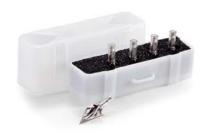

#### **CROSSBOW MAX BOLT CASE**

#### 28" x 7.75" x 2"

- + Heavy-duty material
- Durable "H" latch closures
- + Holds 6 crossbow bolts up to 23.75" + Packed 4/carton
- + Internal storage for small accessories
- + Integral slots to for lashing straps

#### **ARROW MAX CASE**

#### 37" x 7.75" x 2"

- + Heavy-duty material
- Durable "H" latch closures
- Holds 6 arrows up to 32.75"
- + Internal storage for small accessories
- + Integral slots to for lashing straps
- + Packed 4/carton