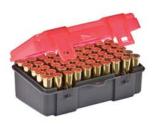

# **AMMO CASES**

Securely store up to 100 rounds of reloads with Plano's sturdy hard-plastic cases. These durable storage boxes feature secure closures and deep individual slots to keep ammo organized, protected and accessible. Each box is designed for a specific caliber to ensure an appropriate fit.