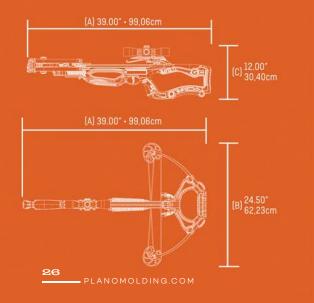

#### **FIT ASSURANCE**

FIT DIMENSIONS: 39"L x 24.5"W x 12"H

Plano's SPIRE™ case, simply measure its length (A), Width measurements are equal to or less than the listed limits your bow will

A) Length ≤ B39"

B) Width ≤ 24.5"

C) Height ≤ 12"

#### SPIRE™ CROSSBOW CASE

| INTERIOR               |                  | E | EXTERIOR                                   |
|------------------------|------------------|---|--------------------------------------------|
| 39" x 24.5             | 5" x 12"         |   | 41.22" x 27" x 12.25"                      |
| + Compact size fits ne | w crossbow sizes | + | Quiver storage in base of case (fits most) |