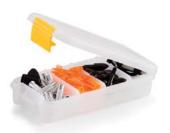

- + Holds up to 5 broadheads
- + Packed 6/carton

130900

**ACCESSORY BOX** 

INTERIOR 6" x 2.75" x 1.25"

5" x 2.375" x 1.125"

- + 3 removable dividers
- + Packed 6/carton

130600

**MECHANICAL BROADHEAD** CASE

EXTERIOR

6.6" x 4.13" x 1.22"

- + Stores 6 mechanical broadheads
- + Packed 6/carton

134100

**ARCHER'S ACCESSORY BOX** 

EXTERIOR

12.5" x 7.5" x 1.75"

- + For field or bench
- + Up to 11 adjustable interior compartments
- + Packed 4/carton

134851

**ARCHERY BOX** 

EXTERIOR

11.5" x 8.25" x 5"

- + For field or range
- + See-through lid, comfortable handle
- + Packed 2/carton

131100

**ARCHERY ACCESSORY BOX** 

EXTERIOR

6.75" x 5" x 5"

- + For field or bench
- + High-density foam insert
- + Packed 4/carton

111800

PROTECTOR SERIES™ BOW-MAX™ ARROW CASE

36" x 10.75" x 4"

INTERIOR 35.25" x 7.625" x 2.25"

+ Holds 18 arrows

+ Packed 1/carton