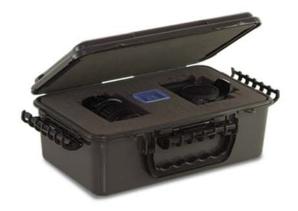

147050

VIDEO/CAMERA CASE

NTERIOR 12" x 7" x 4.625" EXTERIOR 14" x 9" x 5"

- + Completely airtight and waterproof
- + 3700 StowAway footprint
- + Customizable pluck to fit foam
- + Heavy-duty Dri-Loc® o-ring seal keeps out the elements
- + Packed 2/carton