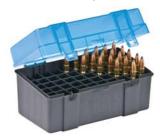

# **AMMO CASES**

Securely store up to 100 rounds of reloads with Plano's sturdy hard-plastic cases. These durable storage boxes feature secure closures and deep individual slots to keep ammo organized, protected and accessible. Each box is designed for a specific caliber to ensure an appropriate fit.