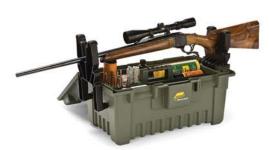

# SHOOTER'S CASES AND FIELD BOXES

Carry your ammo and keep everything you need for cleaning and maintaining your firearms all in one place with Plano's Shooter's Cases. The molded boxes feature sturdy construction and two levels of storage. Larger cases also provide a staggered yoke system to securely hold rifles for cleaning.

781030

LARGE STORAGE CASE

NTERIOR

18.5" x 9.5" x 8.5"

EXTERIOR

22" x 14.25" x 11.5"

- + Lift-out tray
- + Sturdy latches and easy carry handle
- + Packed 1/carton

178100

EXTRA-LARGE SHOOTER'S CASE

NTERIOR

18.5" x 9.5" x 8.5"

EXTERIOR

22" x 14.25" x 11.5"

- + Lift-out tray
- + Staggered yoke system
- + Packed 2/carton

181601

SHOOTER'S CASE