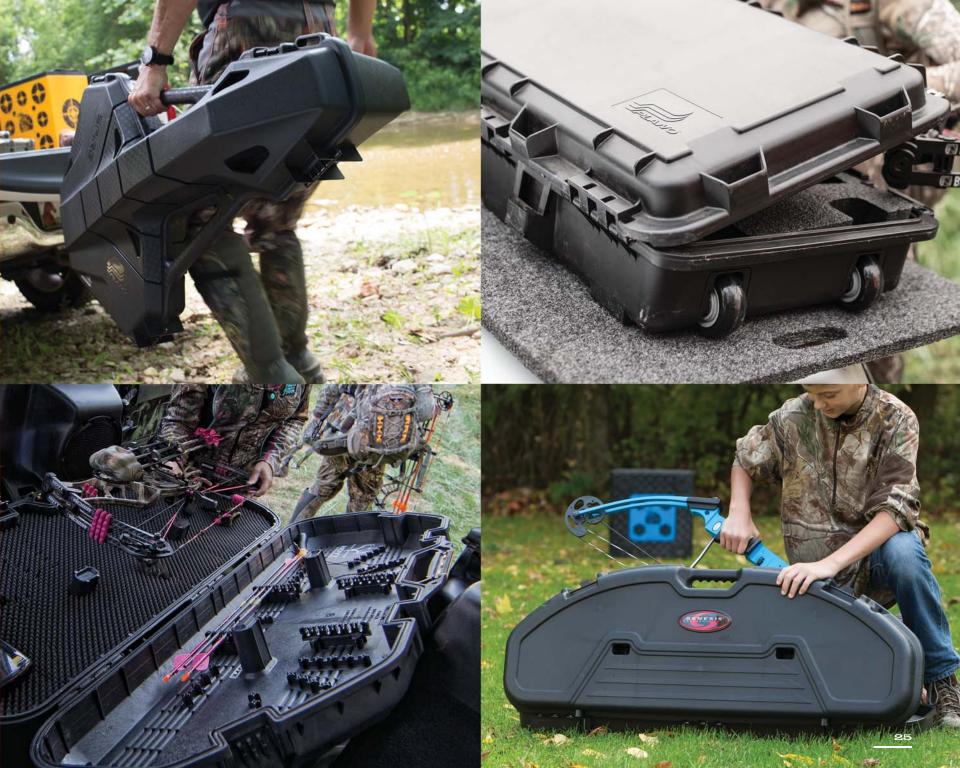

### **SPIRE™ CROSSBOW** CASE

Perfect fit means perfect protection. And it looks pretty slick, too. Introducing Plano's new SPIRE™ Crossbow Case. With a new dynamic design combined with the dependable craftsmanship that you expect from a Plano hard case, the SPIRE™ Crossbow Case is sure to impress. It provides excellent protection, high-density foam padding, balanced carry handles, quiver storage and easily fits all major crossbow brands.

#### SPIRE™ CROSSBOW CASE

| INTERIOR               |                  | E | EXTERIOR                                   |
|------------------------|------------------|---|--------------------------------------------|
| 39" x 24.5             | 5" x 12"         |   | 41.22" x 27" x 12.25"                      |
| + Compact size fits ne | w crossbow sizes | + | Quiver storage in base of case (fits most) |

- + Three heavy-duty latches
- Balanced carry handles
- + Stands on side for easy storage
- + Padlock clasps

- + Lashing straps to secure crossbow in case
- Foam padding for crossbow protection
- + Packed 1/carton