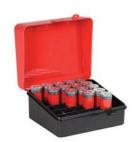

109160

FIELD LOCKER™ AMMO CASE

#### EXTERIOR

17" x 11" x 8.5"

- + Waterproof Dri-loc® gasket + Pressure release valve
- + Extra-wide latches
- + Reinforced padlock gates
- + Over molded heavy-duty handle reduces fatigue
- Pressure release valve equalizes pressure caused by altitude or temperature
- + Heavy-duty carry sling
- + Packed 1/carton