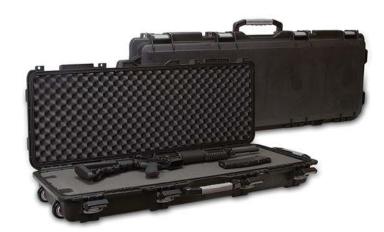

### PLANO **TACTICAL GUN CASES**

- + Heavy-duty material
- Durable snap down latches
- Padlock tabs
- Molded in heavy-duty handle
- Versatile internal lash down mounts
- Accessory lash down mounts
- + External utility strapping points

Durably designed for improved mobility and access, the all-new Plano Tactical Series is adding whole new dimension to gun storage and transport. Equipped with internal lash down mounts for your firearms and accessories, and numerous external strapping points to tie-down during travel, these cases will keep you armed and ready, no matter where you go.