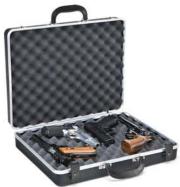

### SE SERIES™ CASES

Plano SE Series gun cases are an ideal option for budding sportsmen looking to expand their collections. With rugged ribbed construction, recessed latches and padlock tabs, the SE Series case offers protection designed for a wide array of firearms.

- + CONTOURED RECESSED LATCHES
- + STRONG AND RIGID RIBBED CONSTRUCTION
- + PADLOCK TABS FOR ADDED SECURITY

1010137

SE SERIES™ PISTOL / ACCESSORY CASE

INTERIOR

EXTERIOR

13" x 9.5" x 2.5"

13.5" x 10.13" x 3"

- + High-density interlocking foam
- + Packed 6/carton

1010164

SE SERIES™ FOUR PISTOL / ACCESSORY CASE

NTERIOR

16.5" x 14.25" x 5.25"

17.1" x 14.86" x 5.75"

- + High-density interlocking foam
- + Lower layer of plucked foam for customizing
- + Packed 1/Carton