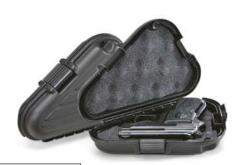

## **ALL WEATHER™ GUN CASES**

- CUSTOMIZABLE PLUCK TO FIT FOAM
- EASY-GLIDE WHEELS FOR TRANSPORT (108191 ONLY)
- PRESSURE RELEASE VALVE
- DUAL-STAGE LOCKABLE LATCHES
- CONTINUOUS DRI-LOC® SEAL FOR MAXIMUM PROTECTION

Plano's All Weather gun cases protect your firearms from damage and the elements. With rugged, industrial-strength construction and a continuous Dri-Loc® Seal, All Weather cases create a watertight and airtight shield that protect your guns even in the most extreme conditions. And with heavy-duty, dual-stage lockable latches and a built-in pressure release valve, the cases are designed to withstand the continuous bumping and jarring of airline travel.