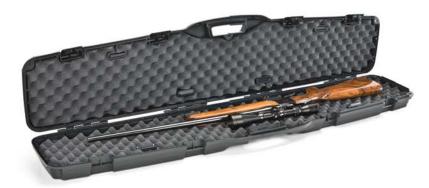

## **ALL WEATHER™ GUN CASES**

- CUSTOMIZABLE PLUCK TO FIT FOAM
- EASY-GLIDE WHEELS FOR TRANSPORT (108191 ONLY)
- PRESSURE RELEASE VALVE
- DUAL-STAGE LOCKABLE LATCHES
- CONTINUOUS DRI-LOC® SEAL FOR MAXIMUM PROTECTION

Plano's All Weather gun cases protect your firearms from damage and the elements. With rugged, industrial-strength construction and a continuous Dri-Loc® Seal, All Weather cases create a watertight and airtight shield that protect your guns even in the most extreme conditions. And with heavy-duty, dual-stage lockable latches and a built-in pressure release valve, the cases are designed to withstand the continuous bumping and jarring of airline travel.