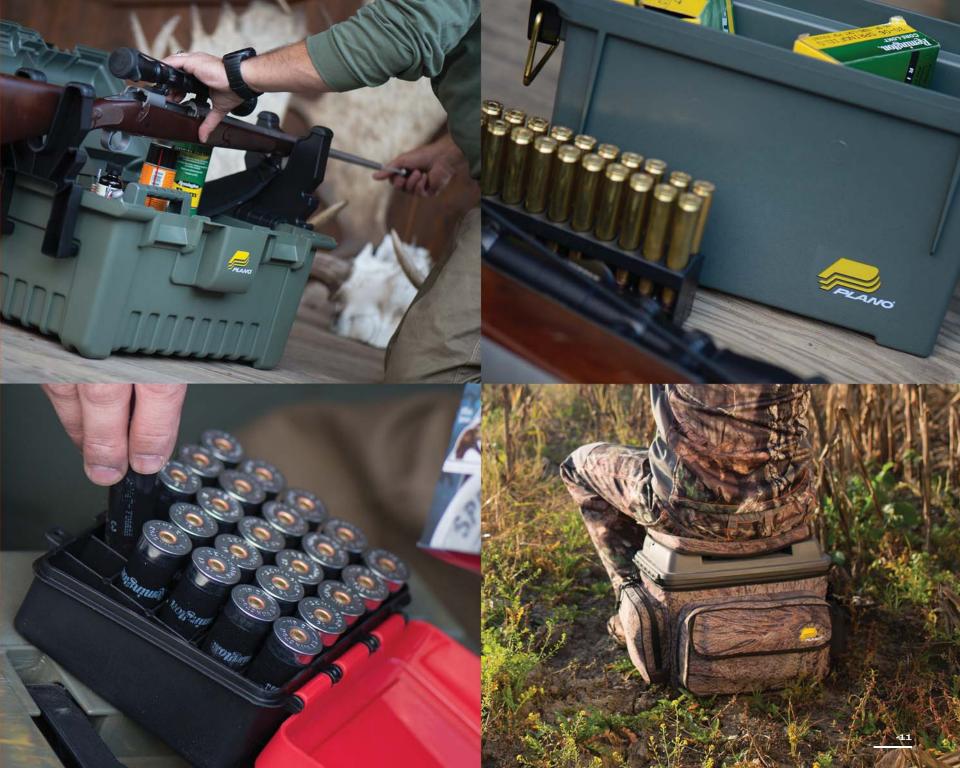

#### **ACCESSORIES**

- 42 SPORTSMAN'S TRUNKS
- 43 1812 HUNTING STOOL
  - ATV CASES
- 44 SHOOTER'S CASES AND FIELD BOXES
- 46 AMMO CASES
- 48 HUNTER GUIDE SERIES™ WATERPROOF CASES
- 49 SPECIALTY CASES
- 50 REP LIST

# SHOOTER'S CASES AND FIELD BOXES

Carry your ammo and keep everything you need for cleaning and maintaining your firearms all in one place with Plano's Shooter's Cases. The molded boxes feature sturdy construction and two levels of storage. Larger cases also provide a staggered yoke system to securely hold rifles for cleaning.

# **AMMO CASES**

Securely store up to 100 rounds of reloads with Plano's sturdy hard-plastic cases. These durable storage boxes feature secure closures and deep individual slots to keep ammo organized, protected and accessible. Each box is designed for a specific caliber to ensure an appropriate fit.