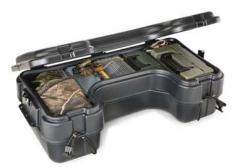

## **ATV CASES**

151001

**REAR MOUNT** ATV STORAGE BOX

INTERIOR

36" x 17" x 11"

39.75" x 20.5" x 12.38"

- Snug foam seal
- Easily mountable without drilling
- Packed 1/carton

150596

GUNSLINGER™ GRAB 'N GO

EXTERIOR

54" x 5" x 12 5"

- + Removable soft case
- + Rugged thick-walled shell, ATV mountable
- + Packed 1/carton

1010903

ATV METAL MOUNTING BRACKET

EXTERIOR

11.75" x 4.25" x 6.5"

- + Locking pin secured
- + Fits most metal or plastic ATV racks
- + Adjustable angle control
- + Packed 1/carton