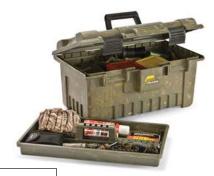

# SHOOTER'S CASES AND FIELD BOXES

Carry your ammo and keep everything you need for cleaning and maintaining your firearms all in one place with Plano's Shooter's Cases. The molded boxes feature sturdy construction and two levels of storage. Larger cases also provide a staggered yoke system to securely hold rifles for cleaning.

781030

LARGE STORAGE CASE

NTERIOR

18.5" x 9.5" x 8.5"

EXTERIOR

22" x 14.25" x 11.5"

- + Lift-out tray
- + Sturdy latches and easy carry handle
- + Packed 1/carton

178100

EXTRA-LARGE SHOOTER'S CASE

NTERIOR

18.5" x 9.5" x 8.5"

EXTERIOR

22" x 14.25" x 11.5"

- + Lift-out tray
- + Staggered yoke system
- + Packed 2/carton

181601

SHOOTER'S CASE