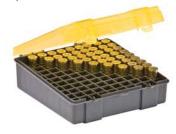

# **AMMO CASES**

Securely store up to 100 rounds of reloads with Plano's sturdy hard-plastic cases. These durable storage boxes feature secure closures and deep individual slots to keep ammo organized, protected and accessible. Each box is designed for a specific caliber to ensure an appropriate fit.