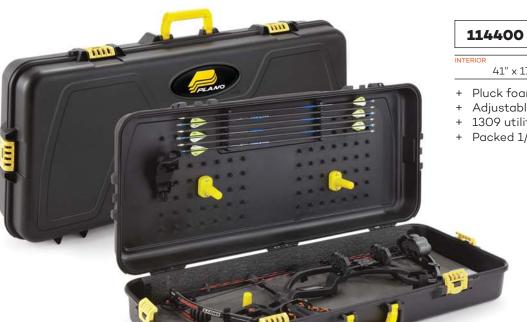

### **PARALLEL LIMB BOW CASE**

No two hunters are exactly alike, and neither are their bows. Plano's 1144 Parallel Limb Bow Case is fully customizable, allowing archers to securely transfer and protect their bow no matter the make, model or set up. The case is constructed with an industrial-strength exterior and features generous dimensions, moveable tie-downs and an adjustable PillarLock® system that can be customized for every bow configuration.

- ARROW HOLDER FOR SIX ARROWS
- ADJUSTABLE PILLARLOCK® SYSTEM ALLOWS FOR MULTIPLE **BOW CONFIGURATIONS**
- THREE NYLON TIE-DOWN STRAPS TO SECURE BOW
- INCLUDES PLANO 1309 UTILITY BOX

ADJUSTABLE PILLARLOCK® SYSTEM MAKES IT EASY TO SECURE MULTIPLE **BOW CONFIGURATIONS** 

PARALLEL LIMB BOW CASE

EXTERIOR

41" × 17" × 7"

43" x 19" x 7.5"

- + Pluck foam for pillar placement
- + Adjustable PillarLock® system
- 1309 utility box included
- + Packed 1/carton