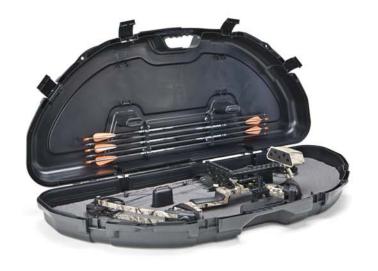

### FIELD LOCKER™ BOW CASE

#### **OUR MOST SECURE CASES**

Whether you're flying cross-continent, or just driving in to claim that day's spot, Plano's new Field Locker Compound Bow Case is designed for exceptional protection and durability. And like our acclaimed line of Field Locker gun cases, each bow case meets military spec and is equipped with reinforced construction, watertight seals, doubledensity foam and industrial draw-down latches.

109600

FIELD LOCKER™ COMPOUND BOW CASE THE APPROPRIE

INTERIO

44"x15"x6.38"

EXTERIOR

46.38"x18"x 7.25"

- + Fit Dimensions 39.25" x 12.75"
- + Pluck foam area to custom fit compound bows
- + Heavy-duty Dri-Loc® gasket keeps out the elements
- + Arrow storage in lid
- + Mil-Spec case
- + Accessory storage
- + Wheeled case for ease of transportation
- + Packed 1/carton