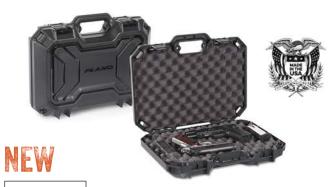

### PLANO **TACTICAL GUN CASES**

- + Heavy-duty material
- Durable snap down latches
- Padlock tabs
- Molded in heavy-duty handle
- Versatile internal lash down mounts
- Accessory lash down mounts
- + External utility strapping points

Durably designed for improved mobility and access, the all-new Plano Tactical Series is adding whole new dimension to gun storage and transport. Equipped with internal lash down mounts for your firearms and accessories, and numerous external strapping points to tie-down during travel, these cases will keep you armed and ready, no matter where you go.