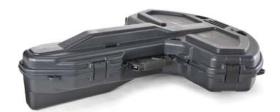

## **ATV CASES**

151001

**REAR MOUNT** ATV STORAGE BOX

INTERIOR

36" x 17" x 11"

39.75" x 20.5" x 12.38"

- Snug foam seal
- Easily mountable without drilling
- Packed 1/carton

150596

GUNSLINGER™ GRAB 'N GO

EXTERIOR

54" x 5" x 12 5"

- + Removable soft case
- + Rugged thick-walled shell, ATV mountable
- + Packed 1/carton

1010903

ATV METAL MOUNTING BRACKET

EXTERIOR

11.75" x 4.25" x 6.5"

- + Locking pin secured
- + Fits most metal or plastic ATV racks
- + Adjustable angle control
- + Packed 1/carton