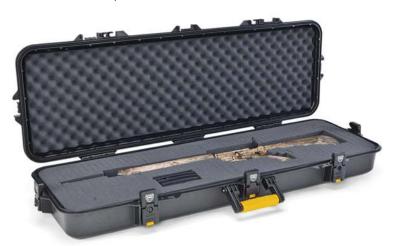

## **ALL WEATHER™ GUN CASES**

- CUSTOMIZABLE PLUCK TO FIT FOAM
- EASY-GLIDE WHEELS FOR TRANSPORT (108191 ONLY)
- PRESSURE RELEASE VALVE
- DUAL-STAGE LOCKABLE LATCHES
- CONTINUOUS DRI-LOC® SEAL FOR MAXIMUM PROTECTION

Plano's All Weather gun cases protect your firearms from damage and the elements. With rugged, industrial-strength construction and a continuous Dri-Loc® Seal, All Weather cases create a watertight and airtight shield that protect your guns even in the most extreme conditions. And with heavy-duty, dual-stage lockable latches and a built-in pressure release valve, the cases are designed to withstand the continuous bumping and jarring of airline travel.