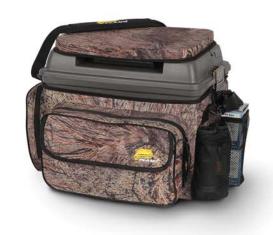

# 1812 **HUNTING** STOOL

Specifically designed for dove hunters, this all-in-one utility box has everything you need to set up and start shooting. A padded lid and super sturdy construction converts this large field box into an effective command post, while still allowing you to safely store and transport all of your ammo and accessories. When you need to relocate to a more effective spot, just pick it up and switch fields.

**1812100** 1812 HUNTING STOOL

EXTERIOR

18" x 15" x 13"

- + 1812 Field Box with tray
- + Integral seat cushion
- + Large gusseted storage pocket.
- + Side gusseted storage pocket.
- Side mesh pockets and mesh back pocket
- Carry strap
- + Packed 2/carton