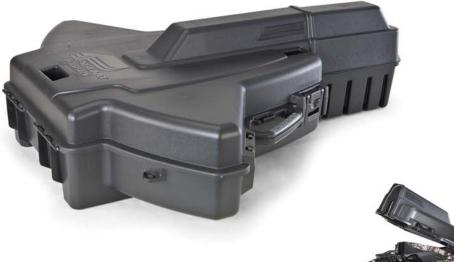

## **ATV CASES**

151001

**REAR MOUNT** ATV STORAGE BOX

INTERIOR

36" x 17" x 11"

39.75" x 20.5" x 12.38"

- Snug foam seal
- Easily mountable without drilling
- Packed 1/carton

150596

GUNSLINGER™ GRAB 'N GO

EXTERIOR

54" x 5" x 12 5"

- + Removable soft case
- + Rugged thick-walled shell, ATV mountable
- + Packed 1/carton

1010903

ATV METAL MOUNTING BRACKET

EXTERIOR

11.75" x 4.25" x 6.5"

- + Locking pin secured
- + Fits most metal or plastic ATV racks
- + Adjustable angle control
- + Packed 1/carton