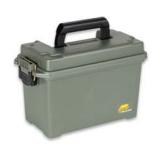

# SHOOTER'S CASES AND FIELD BOXES

Carry your ammo and keep everything you need for cleaning and maintaining your firearms all in one place with Plano's Shooter's Cases. The molded boxes feature sturdy construction and two levels of storage. Larger cases also provide a staggered yoke system to securely hold rifles for cleaning.

781030

LARGE STORAGE CASE

NTERIOR

18.5" x 9.5" x 8.5"

EXTERIOR

22" x 14.25" x 11.5"

- + Lift-out tray
- + Sturdy latches and easy carry handle
- + Packed 1/carton

178100

EXTRA-LARGE SHOOTER'S CASE

NTERIOR

18.5" x 9.5" x 8.5"

EXTERIOR

22" x 14.25" x 11.5"

- + Lift-out tray
- + Staggered yoke system
- + Packed 2/carton

181601

SHOOTER'S CASE

INTERIOR

14.75" x 6" x 9"

XTERIOR

18" x 9" x 13.5"

- + Lift-out tray
- + Staggered yoke system
- + Packed 2/carton

725001

**BUCKET-TOP STOWAWAY®** 

EXTERIOR