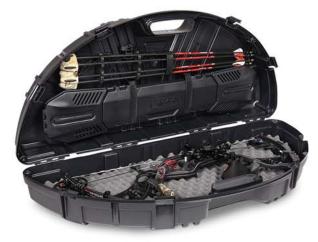

### COMPACT **BOW CASE**

Plano Compact Bow Cases are designed to safely store and transport smaller sized bows. Lighter and smaller than traditional hard bow cases, each features tie-down straps, arrow holders, dense foam padding and Plano's patented crush-proof PillarLock® system. These small cases remain big on high-end amenities.

#### **1010645** SE PRO BOW CASE

43.09" x 15.3" x 8"

44.6" × 20.4" × 8.7"

- + New tie downs for the bow
- + New strap in quiver storage in lid
- + Universal to fit all quivers.
- + Includes arrow case 112500 that can be strapped in lid
- + 112700 also fits in quiver storage
- + Packed 1/carton

1010635

**SE BOW CASE** 

INTERIOR

43.09" x 15.3" x 8"

44.6" x 20.4" x 8.7"

- + New tie downs for the bow
- + New strap in quiver storage in lid
- Foam arrow storage
- + Packed 1/carton