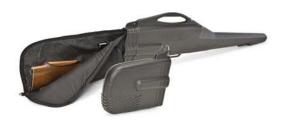

### PLANO® GUN GUARD™ CASES

For durable and affordable firearm protection, Plano's Gun Guard soft-sided cases offer unmatched quality. Constructed with heavy-duty 600D exteriors and thick foam-padded sides, these cases eliminate the worry of back-of-the-truck bumps and dings. They also feature full-length zippers and wrap-around nylon web handles for easy packing and carrying.