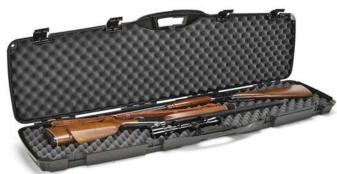

## **ALL WEATHER™ GUN CASES**

- CUSTOMIZABLE PLUCK TO FIT FOAM
- EASY-GLIDE WHEELS FOR TRANSPORT (108191 ONLY)
- PRESSURE RELEASE VALVE
- DUAL-STAGE LOCKABLE LATCHES
- CONTINUOUS DRI-LOC® SEAL FOR MAXIMUM PROTECTION

Plano's All Weather gun cases protect your firearms from damage and the elements. With rugged, industrial-strength construction and a continuous Dri-Loc® Seal, All Weather cases create a watertight and airtight shield that protect your guns even in the most extreme conditions. And with heavy-duty, dual-stage lockable latches and a built-in pressure release valve, the cases are designed to withstand the continuous bumping and jarring of airline travel.