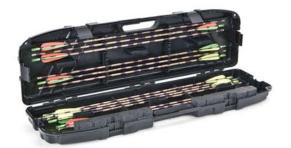

#### **ARCHERY CASES**

- 26 SPIRE™ CROSSBOW CASE
- 28 MANTA™ CROSSBOW CASE
- 29 BOW-MAX™ CROSSBOW CASE
- 30 FIELD LOCKER™ BOW CASE
- 32 ALL WEATHER™ BOW CASES
- 33 PARALLEL LIMB BOW CASE
- 34 COMPACT BOW CASES
- 37 PLANO® RECURVE CASES
- 37 PLANO RECORVE CASES
- 38 ARCHERY ESSENTALS

## ARCHERY CASES

GETTING TO YOUR HUNTING DESTINATION CAN LEAD THROUGH SOME RUGGED COUNTRY. THE LAST THING YOU NEED TO WORRY ABOUT IS WHETHER YOUR BOW/CROSSBOW IS PROTECTED. PLANO HELPS YOU KEEP YOUR FOCUS ON OUR SHOT AND NOT ON THE 'WHAT IF'S' BY ENGINEERING ARCHERY CASES THAT COMPACTLY SECURE BOWS AND CROSSBOWS. AVAILABLE IN VARIOUS CONFIGURATIONS AND PROTECTION LEVELS, THERE IS A PLANO OPTION THAT FOR EVERY WEATHER AND TRAVEL NEED.