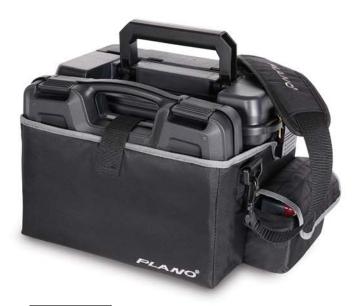

### PLANO° X2™ RANGE BAGS

They're the perfect complement to your Plano ammo cases. The X2 series of range bags are designed to fit securely around Plano field boxes to provide necessary storage for safety glasses, ear protection, magazine holders, cleaning supplies and other accessories. It comes equipped with an adjustable padded shoulder strap so you easily carry all the firepower you need for fine-tuning your shot.

1312500

X2™ 1312 RANGE BAG

INTERIOR

14" x 6.75" x 7.5"

- + Large conceal carry pistol pocket fits up to medium frame pistols
- + Holds 1312 ammo can
- + Three external magazine pockets and 2 large pockets for storing acessories
- + Back zips open to lay out gun mat and /or room to store second pistol
- + Packed 2/carton

1612500

X2™ 1612 RANGE BAG

INTERIOR

15.25" x 9.75" x 9.25"

- + Large front pocket stores molded pistol case (Plano 1010137) or large frame pistols
- + Large pocket holds ammo can (Plano 1612)
- + Two magazine pockets, a large side pocket and a mesh back pocket conveniently store accessories
- + Packed 2/carton

X2™ 1712 RANGE BAG

INTERIOR

16.75" x 10.25" x 10.25"

- + Large front pocket stores molded pistol case (Plano 140300) or medium-to-large frame pistols
- + Large pocket holds ammo can (Plano 1712)
- + Two magazine pockets, a large side pocket and a mesh back pocket conveniently store accessories
- + Packed 2/carton