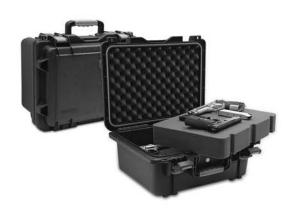

## **ALL WEATHER™ GUN CASES**

- CUSTOMIZABLE PLUCK TO FIT FOAM
- EASY-GLIDE WHEELS FOR TRANSPORT (108191 ONLY)
- PRESSURE RELEASE VALVE
- DUAL-STAGE LOCKABLE LATCHES
- CONTINUOUS DRI-LOC® SEAL FOR MAXIMUM PROTECTION

Plano's All Weather gun cases protect your firearms from damage and the elements. With rugged, industrial-strength construction and a continuous Dri-Loc® Seal, All Weather cases create a watertight and airtight shield that protect your guns even in the most extreme conditions. And with heavy-duty, dual-stage lockable latches and a built-in pressure release valve, the cases are designed to withstand the continuous bumping and jarring of airline travel.