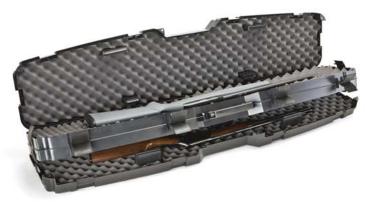

## DLX SERIES CASES

Plano's classic DLX Series has been the industry standard for over 30 years. It features an attractive alligator textured exterior, full-length piano hinges and a protective aluminum valance around the case opening. The cases also feature twin fold-away handles, dual key-lock latches and high-density foam padding.