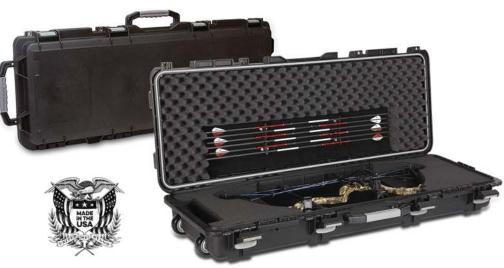

## DLX SERIES CASES

Plano's classic DLX Series has been the industry standard for over 30 years. It features an attractive alligator textured exterior, full-length piano hinges and a protective aluminum valance around the case opening. The cases also feature twin fold-away handles, dual key-lock latches and high-density foam padding.

- + DURABLE, FULL-LENGTH PIANO HINGE
- + KEY LOCKABLE LATCHES FOR SAFE STORAGE
- + PROTECTIVE ALUMINUM VALANCE

- + Interlocking foam
- + Packed 1/carton

1010252 DLX DOUBLE RIFLE / SHOTGUN CASE

INTERIOR EXTERIOR 51.75" x 13" x 3.875" 52.13" x 14.5" x 4.5"