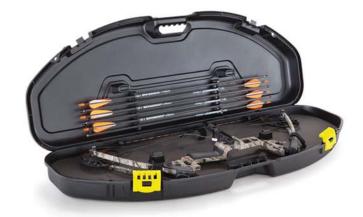

#### **1010645** SE PRO BOW CASE

43.09" x 15.3" x 8"

44.6" × 20.4" × 8.7"

- + New tie downs for the bow
- + New strap in quiver storage in lid
- + Universal to fit all quivers.
- + Includes arrow case 112500 that can be strapped in lid
- + 112700 also fits in quiver storage
- + Packed 1/carton

1010635

**SE BOW CASE** 

INTERIOR

43.09" x 15.3" x 8"

44.6" x 20.4" x 8.7"

- + New tie downs for the bow
- + New strap in quiver storage in lid
- Foam arrow storage
- + Packed 1/carton