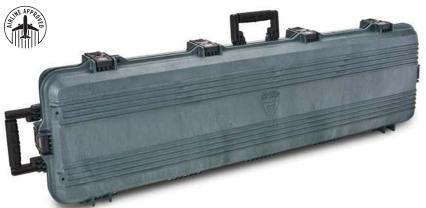

## **ALL WEATHER™ GUN CASES**

- CUSTOMIZABLE PLUCK TO FIT FOAM
- EASY-GLIDE WHEELS FOR TRANSPORT (108191 ONLY)
- PRESSURE RELEASE VALVE
- DUAL-STAGE LOCKABLE LATCHES
- CONTINUOUS DRI-LOC® SEAL FOR MAXIMUM PROTECTION

Plano's All Weather gun cases protect your firearms from damage and the elements. With rugged, industrial-strength construction and a continuous Dri-Loc® Seal, All Weather cases create a watertight and airtight shield that protect your guns even in the most extreme conditions. And with heavy-duty, dual-stage lockable latches and a built-in pressure release valve, the cases are designed to withstand the continuous bumping and jarring of airline travel.

**GREEN ALL WEATHER™ DOUBLE SCOPED RIFLE/** SHOTGUN WHEELED CASE

51.5" x 12.63" x 5.25"

108180

54.625" x 15.5" x 6"

+ Pluckable Interior 46" x 10"

+ Packed 1/carton

108191

BLACK ALL WEATHER™ DOUBLE SCOPED RIFLE/ SHOTGUN WHEELED CASE

51.5" x 12.63" x 5.25"

54.625" x 15.5" x 6"

+ Pluckable Interior 46" x 10"

+ Packed 1/carton

ALL WEATHER™ LARGE PISTOL/ACCESSORY CASE

INTERIOR

EXTERIOR

17" x 12" x 7.25"