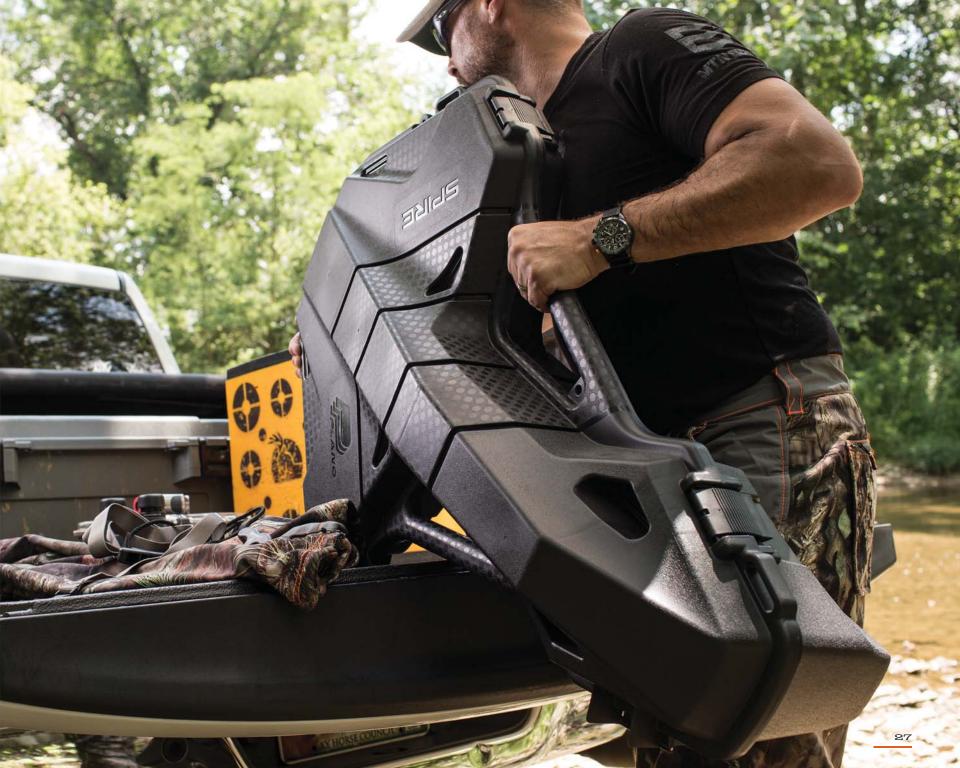

### **SPIRE™ CROSSBOW** CASE

Perfect fit means perfect protection. And it looks pretty slick, too. Introducing Plano's new SPIRE™ Crossbow Case. With a new dynamic design combined with the dependable craftsmanship that you expect from a Plano hard case, the SPIRE™ Crossbow Case is sure to impress. It provides excellent protection, high-density foam padding, balanced carry handles, quiver storage and easily fits all major crossbow brands.

#### **FIT ASSURANCE**

FIT DIMENSIONS: 39"L x 24.5"W x 12"H

Plano's SPIRE™ case, simply measure its length (A), Width measurements are equal to or less than the listed limits your bow will

A) Length ≤ B39"

#### SPIRE™ CROSSBOW CASE

| INTERIOR               |                  | E | EXTERIOR                                   |
|------------------------|------------------|---|--------------------------------------------|
| 39" x 24.5             | 5" x 12"         |   | 41.22" x 27" x 12.25"                      |
| + Compact size fits ne | w crossbow sizes | + | Quiver storage in base of case (fits most) |

- + Three heavy-duty latches
- Balanced carry handles
- + Stands on side for easy storage
- + Padlock clasps

- + Lashing straps to secure crossbow in case
- Foam padding for crossbow protection
- + Packed 1/carton