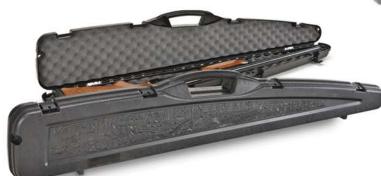

## DLX SERIES CASES

Plano's classic DLX Series has been the industry standard for over 30 years. It features an attractive alligator textured exterior, full-length piano hinges and a protective aluminum valance around the case opening. The cases also feature twin fold-away handles, dual key-lock latches and high-density foam padding.