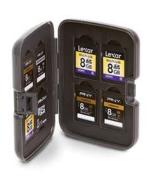

# **SPECIALTY CASES**

358210

SD CARD HOLDER BOX

EXTERIOR

4.5" x 3.5" x 1"

- + Compact size
- + Fits easily into a pocket
- + Durable latch
- + Stores 8 mini and 8 standard cards
- + Water resistant storage
- + Packed 6/carton