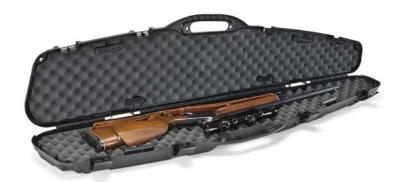

### FIELD LOCKER™ MIL-SPEC GUN CASES

#### **OUR MOST SECURE CASES**

Engineered to meet military specifications, Plano's new Field Locker™ line of gun cases provides top-level protection for high-end shotguns, rifles and handguns. Equipped with reinforced construction, watertight seals, double-density foam and industrial drawdown latches, these cases provide security for the transportation and storage of your firearms.

CERTIFIED BY AN ACCREDITED TEST FACILITY TO MEET THE FOLLOWING MILITARY SPECIFICATIONS PER MIL-STD—810G

- **▶** IMMERSION
- **▶** DUST
- **▶ VIBRATION**
- **▶ TRANSIT DROP**

- HIGH-DENSITY CUSTOMIZABLE FOAM
- REINFORCED PADLOCK GATES
- OVER MOLDED HEAVY-DUTY HANDLE REDUCES FATIGUE
- HEAVY-DUTY DRI-LOC® GASKET KEEPS OUT THE ELEMENTS
- PRESSURE RELEASE VALVE EQUALIZES PRESSURE CAUSED BY ALTITUDE OR TEMPERATURE
- EASY GLIDE ENCLOSED BALL BEARING WHEELS
- EXTRA WIDE LATCHES FOR EASY OPEN AND CLOSING
- DESIGNED TO STACK AND INTERLOCK WITH EACHOTHER