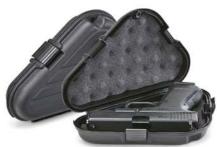

## **ALL WEATHER™ GUN CASES**

- CUSTOMIZABLE PLUCK TO FIT FOAM
- EASY-GLIDE WHEELS FOR TRANSPORT (108191 ONLY)
- PRESSURE RELEASE VALVE
- DUAL-STAGE LOCKABLE LATCHES
- CONTINUOUS DRI-LOC® SEAL FOR MAXIMUM PROTECTION

Plano's All Weather gun cases protect your firearms from damage and the elements. With rugged, industrial-strength construction and a continuous Dri-Loc® Seal, All Weather cases create a watertight and airtight shield that protect your guns even in the most extreme conditions. And with heavy-duty, dual-stage lockable latches and a built-in pressure release valve, the cases are designed to withstand the continuous bumping and jarring of airline travel.