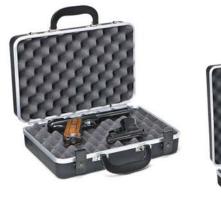

### PRO-MAX™ SERIES CASES

With its unique crush-resistant design, Plano's Pro-Max cases include a number of high-end security features to keep firearms safe and free from damage. Thick-walled construction, molded handles, padlock tabs and Plano's patented PillarLock® system make Pro-Max cases an incredible value for gun transportation and storage.

- + PATENTED PILLARLOCK® PROVIDES CRUSH-RESISTANT STRENGTH
- + COMFORTABLE, FLEXIBLE HANDLE FOR EASY CARRYING (1512 & 1532 MODELS ONLY)
- + FOUR SECURITY STRAPS HOLD GUNS FIRMLY IN PLACE (1532 MODEL ONLY)

#### PRO-MAX™ PISTOL CASE

| EXTERIOR | 16.125" x 11.375" x 3.125" | EXTERIOR | 16.75" x 14.5" x 3.5"

- + Interlocking foam
- + Packed 4/carton