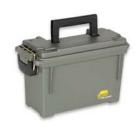

# SHOOTER'S CASES AND FIELD BOXES

Carry your ammo and keep everything you need for cleaning and maintaining your firearms all in one place with Plano's Shooter's Cases. The molded boxes feature sturdy construction and two levels of storage. Larger cases also provide a staggered yoke system to securely hold rifles for cleaning.

171200

.50 CALIBER FIELD/AMMO BOX

| INTERIOR        |    |
|-----------------|----|
| 11.25" x 5.5" x | 7" |

EXTERIO

13.75" x 7" x 8.75"

- + Water-resistant o-ring seal
- + Brass bail latch
- + Modeled after the original 50 cal. ammo can
- + Lockable
- + Packed 4/carton

161200

BIG .50 CALIBER FIELD/AMMO BOX

INTERIOR

12.5" x 6" x 8.5"

EXTERIOR

15" × 8" × 10"

- + Water-resistant o-ring seal
- + Brass bail latch
- + Lift-out tray
- + Holds 6 boxes of 2-3/4" or 3" shells
- + Packed 4/Carton

161298

BIG .50 CALIBER FIELD/AMMO BOX

INTERIOR

12.5" x 6" x 8.5"

EXTERIOR 15"

15" x 8" x 10"

- + Brass bail latch
- + Holds 6 boxes of 2-3/4" or 3" shells
- + Packed 4/carton

131200