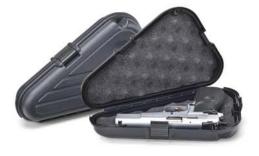

## **ALL WEATHER™ GUN CASES**

- CUSTOMIZABLE PLUCK TO FIT FOAM
- EASY-GLIDE WHEELS FOR TRANSPORT (108191 ONLY)
- PRESSURE RELEASE VALVE
- DUAL-STAGE LOCKABLE LATCHES
- CONTINUOUS DRI-LOC® SEAL FOR MAXIMUM PROTECTION

Plano's All Weather gun cases protect your firearms from damage and the elements. With rugged, industrial-strength construction and a continuous Dri-Loc® Seal, All Weather cases create a watertight and airtight shield that protect your guns even in the most extreme conditions. And with heavy-duty, dual-stage lockable latches and a built-in pressure release valve, the cases are designed to withstand the continuous bumping and jarring of airline travel.