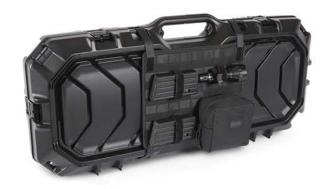

### PLANO **TACTICAL GUN CASES**

- + Heavy-duty material
- Durable snap down latches
- Padlock tabs
- Molded in heavy-duty handle
- Versatile internal lash down mounts
- Accessory lash down mounts
- + External utility strapping points

Durably designed for improved mobility and access, the all-new Plano Tactical Series is adding whole new dimension to gun storage and transport. Equipped with internal lash down mounts for your firearms and accessories, and numerous external strapping points to tie-down during travel, these cases will keep you armed and ready, no matter where you go.