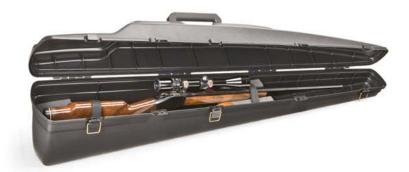

## **ALL WEATHER™ GUN CASES**

- CUSTOMIZABLE PLUCK TO FIT FOAM
- EASY-GLIDE WHEELS FOR TRANSPORT (108191 ONLY)
- PRESSURE RELEASE VALVE
- DUAL-STAGE LOCKABLE LATCHES
- CONTINUOUS DRI-LOC® SEAL FOR MAXIMUM PROTECTION

Plano's All Weather gun cases protect your firearms from damage and the elements. With rugged, industrial-strength construction and a continuous Dri-Loc® Seal, All Weather cases create a watertight and airtight shield that protect your guns even in the most extreme conditions. And with heavy-duty, dual-stage lockable latches and a built-in pressure release valve, the cases are designed to withstand the continuous bumping and jarring of airline travel.

**GREEN ALL WEATHER™ DOUBLE SCOPED RIFLE/** SHOTGUN WHEELED CASE

51.5" x 12.63" x 5.25"

108180

54.625" x 15.5" x 6"

+ Pluckable Interior 46" x 10"

+ Packed 1/carton

108191

BLACK ALL WEATHER™ DOUBLE SCOPED RIFLE/ SHOTGUN WHEELED CASE

51.5" x 12.63" x 5.25"

54.625" x 15.5" x 6"

+ Pluckable Interior 46" x 10"

+ Packed 1/carton

ALL WEATHER™ LARGE PISTOL/ACCESSORY CASE

INTERIOR

EXTERIOR

17" x 12" x 7.25"