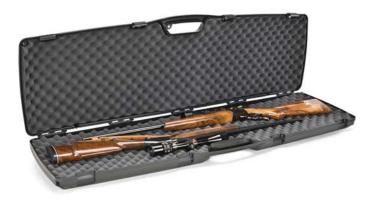

### FIELD LOCKER™ MIL-SPEC GUN CASES

#### **OUR MOST SECURE CASES**

Engineered to meet military specifications, Plano's new Field Locker™ line of gun cases provides top-level protection for high-end shotguns, rifles and handguns. Equipped with reinforced construction, watertight seals, double-density foam and industrial drawdown latches, these cases provide security for the transportation and storage of your firearms.

CERTIFIED BY AN ACCREDITED TEST FACILITY TO MEET THE FOLLOWING MILITARY SPECIFICATIONS PER MIL-STD—810G

- **▶** IMMERSION
- **▶** DUST
- **▶ VIBRATION**
- **▶ TRANSIT DROP**

- HIGH-DENSITY CUSTOMIZABLE FOAM
- REINFORCED PADLOCK GATES
- OVER MOLDED HEAVY-DUTY HANDLE REDUCES FATIGUE
- HEAVY-DUTY DRI-LOC® GASKET KEEPS OUT THE ELEMENTS
- PRESSURE RELEASE VALVE EQUALIZES PRESSURE CAUSED BY ALTITUDE OR TEMPERATURE
- EASY GLIDE ENCLOSED BALL BEARING WHEELS
- EXTRA WIDE LATCHES FOR EASY OPEN AND CLOSING
- DESIGNED TO STACK AND INTERLOCK WITH EACHOTHER