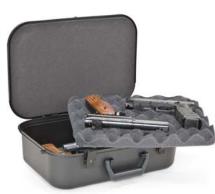

FIELD LOCKER™ MEDIUM MIL-SPEC PISTOL CASE

INTERIOR 10" x 8" x 5.75" EXTERIOR 13.24" x 11.15" x 6.375"

- Customizable pluck foam
- + Packed 1/carton

109150

FIELD LOCKER™ LARGE MIL-SPEC PISTOL CASE

15.5"x 8" x 5.75"

EXTERIOR 17.876" x 10.920" x 6.882"

+ Packed 1/carton

109170

FIELD LOCKER™ XL MIL-SPEC PISTOL CASE

EXTERIOR

17" × 12" × 7.75"

19.343"x 14.892"x 8.937"

+ Packed 1/carton