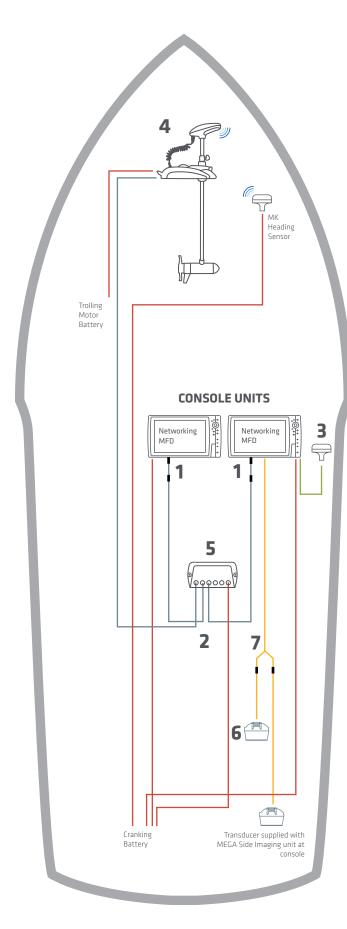

<sup>\*</sup> One (1) AS ECX 30E Ethernet Extension cable included with i-Pilot Link trolling motor

Minn Kota Trolling Motor with i-Pilot Link and Built-In MEGA Down Imaging, (1) bow-mounted Humminbird unit, (2) console-mounted Humminbird units and Talon Shallow Water Anchor

|    | Compatible Accessories                                                  |                                                                               |                                                                         |                                                                               |  |  |
|----|-------------------------------------------------------------------------|-------------------------------------------------------------------------------|-------------------------------------------------------------------------|-------------------------------------------------------------------------------|--|--|
|    | HELIX G3N Series                                                        |                                                                               | SOLIX Series                                                            |                                                                               |  |  |
| 1  | Ethernet Adapter Cabl                                                   | e (need 3)                                                                    | Ethernet Adapter Cable                                                  |                                                                               |  |  |
|    | 720074-1                                                                | AS EC QDE                                                                     | NA                                                                      |                                                                               |  |  |
| 2  | Ethernet Cable (need 3                                                  | 3)                                                                            | Ethernet Cable (need 3)                                                 |                                                                               |  |  |
|    | 720073-6<br>720073-2<br>720073-5<br>720073-3<br>720073-4                | AS EC 5E (5') AS EC 10E (10') AS EC 15E (15') AS EC 20E (20') AS EC 30E (30') | 720073-6<br>720073-2<br>720073-5<br>720073-3<br>720073-4                | AS EC 5E (5') AS EC 10E (10') AS EC 15E (15') AS EC 20E (20') AS EC 30E (30') |  |  |
| 3  | GPS + Heading Sensor                                                    |                                                                               | GPS + Heading Sensor                                                    |                                                                               |  |  |
|    | 408400-1                                                                | AS GPS HS                                                                     | 408400-1                                                                | AS GPS HS                                                                     |  |  |
|    |                                                                         |                                                                               | 720080-1                                                                | AS GPS NMEA                                                                   |  |  |
| 4  | Minn Kota Trolling Motor with i-Pilot<br>Link and Built-In MEGA Imaging |                                                                               | Minn Kota Trolling Motor with i-Pilot<br>Link and Built-In MEGA Imaging |                                                                               |  |  |
| 5  | 5-Port Ethernet Switch                                                  | 1                                                                             | 5-Port Ethernet Switch                                                  |                                                                               |  |  |
|    | 408450-1                                                                | AS ETH 5PXG                                                                   | 408450-1                                                                | AS ETH 5PXG                                                                   |  |  |
| 6  | Transducer Splitter Ca                                                  | ble                                                                           | Transducer Splitter Cable                                               |                                                                               |  |  |
|    | 720101-1                                                                | 9 M SIDB Y                                                                    | 720103-1                                                                | 14 M SIDB Y                                                                   |  |  |
| 7  | High Speed Transduce                                                    | r (fiberglass hull)                                                           | High Speed Transducer (                                                 | fiberglass hull)                                                              |  |  |
|    | 710276-1                                                                | XP 9 HW T                                                                     | 710287-1                                                                | XP 14 HW T                                                                    |  |  |
|    | High Speed Transduce                                                    | r (aluminum hull)                                                             | High Speed Transducer (aluminum hull)                                   |                                                                               |  |  |
|    | 710274-1                                                                | XNT 9 HW T                                                                    | 710285-1                                                                | XNT 14 HW T                                                                   |  |  |
| 8  | Minn Kota Talon with                                                    | Bluetooth                                                                     | Minn Kota Talon with Bluetooth                                          |                                                                               |  |  |
|    |                                                                         | Talon SWA                                                                     |                                                                         | Talon SWA                                                                     |  |  |
| 9  | Adapter Cable for Buil                                                  | t-In MEGA Imaging                                                             | Adapter Cable for Built-I                                               | n MEGA Imaging                                                                |  |  |
|    | 1852088                                                                 | MKR-MI-1<br>(HELIX 8-12 G2N<br>and newer)                                     | NA                                                                      |                                                                               |  |  |
|    | 1852086                                                                 | MKR-MDI-2 HB<br>HELIX 7 G2N /<br>G3N                                          | NA                                                                      |                                                                               |  |  |
| NM | NMEA 0183 Ethernet 12V DC Power Transducer Cable Bluetooth® Signal      |                                                                               |                                                                         |                                                                               |  |  |