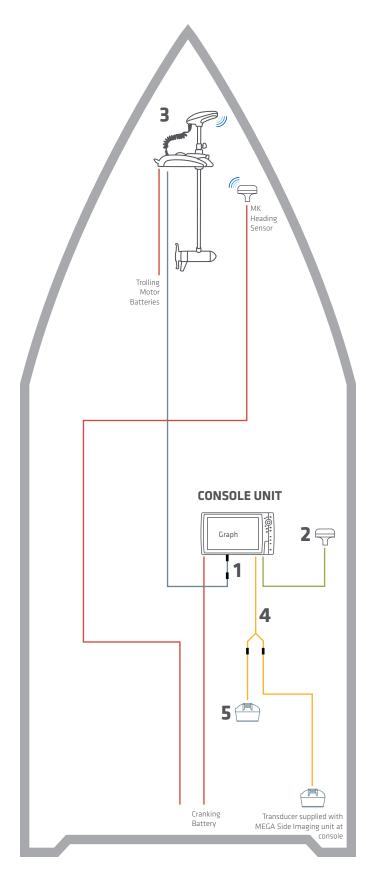

<sup>\*</sup> One (1) AS ECX 30E Ethernet Extension cable included with i-Pilot Link trolling motor

Minn Kota Trolling Motor with i-Pilot Link and (1) console-mounted Humminbird unit

|    | Compatible Accessories                                             |                   |                                              |             |  |  |
|----|--------------------------------------------------------------------|-------------------|----------------------------------------------|-------------|--|--|
|    | HELIX Se                                                           | ries              | SOLIX S                                      | eries       |  |  |
| 1  | Ethernet Adapter Cable                                             |                   | Ethernet Adapter Cable                       |             |  |  |
|    | 720074-1                                                           | AS EC QDE         | NA                                           |             |  |  |
| 2  | GPS + Heading Sensor                                               |                   | GPS + Heading Sensor                         |             |  |  |
|    | 408400-1                                                           | AS GPS HS         | 408400-1                                     | AS GPS HS   |  |  |
|    |                                                                    |                   | 720080-1                                     | AS GPS NMEA |  |  |
| 3  | Minn Kota Trolling Motor with i-Pilot Link *                       |                   | Minn Kota Trolling Motor with i-Pilot Link * |             |  |  |
| 4  | Transducer Splitter Cab                                            | le                | Transducer Splitter Cable                    |             |  |  |
|    | 720101-1                                                           | 9 M SIDB Y        | 720103-1                                     | 14 M SIDB Y |  |  |
| 5  | High Speed Transducer                                              | (fiberglass hull) | High Speed Transducer (fiberglass hull)      |             |  |  |
|    | 710276-1                                                           | XP 9 HW T         | 710287-1                                     | XP 14 HW T  |  |  |
|    | High Speed Transducer                                              | (aluminum hull)   | High Speed Transducer (aluminum hull)        |             |  |  |
|    | 710274-1                                                           | XNT 9 HW T        | 710285-1                                     | XNT 14 HW T |  |  |
| NN | NMEA 0183 Ethernet 12V DC Power Transducer Cable Bluetooth® Signal |                   |                                              |             |  |  |