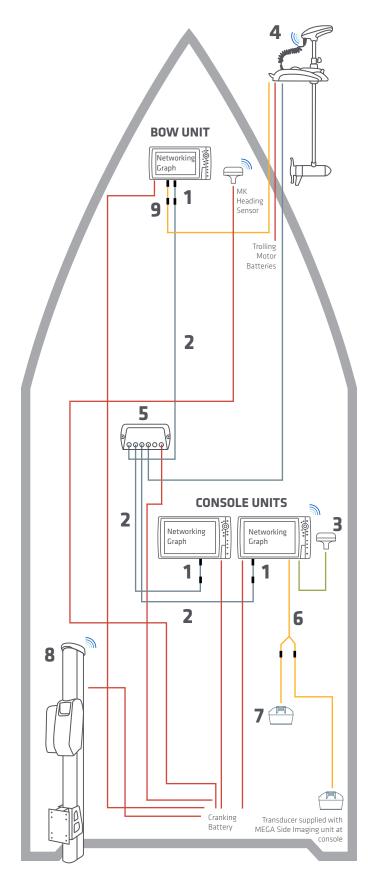

<sup>\*</sup> One (1) AS ECX 30E Ethernet Extension cable included with i-Pilot Link trolling motor

Minn Kota Trolling Motor with i-Pilot Link and Built-In MEGA Down Imaging, (1) bow-mounted Humminbird unit, (2) console-mounted Humminbird units and Talon Shallow Water Anchor

|    | Compatible Accessories                                                  |                                                                               |                                                                         |                                                                               |  |  |
|----|-------------------------------------------------------------------------|-------------------------------------------------------------------------------|-------------------------------------------------------------------------|-------------------------------------------------------------------------------|--|--|
|    | HELIX G3N Series                                                        |                                                                               | SOLIX Series                                                            |                                                                               |  |  |
| 1  | Ethernet Adapter Cabl                                                   | e (need 3)                                                                    | Ethernet Adapter Cable                                                  |                                                                               |  |  |
|    | 720074-1                                                                | AS EC QDE                                                                     | NA                                                                      |                                                                               |  |  |
| 2  | Ethernet Cable (need 3                                                  | 3)                                                                            | Ethernet Cable (need 3)                                                 |                                                                               |  |  |
|    | 720073-6<br>720073-2<br>720073-5<br>720073-3<br>720073-4                | AS EC 5E (5') AS EC 10E (10') AS EC 15E (15') AS EC 20E (20') AS EC 30E (30') | 720073-6<br>720073-2<br>720073-5<br>720073-3<br>720073-4                | AS EC 5E (5') AS EC 10E (10') AS EC 15E (15') AS EC 20E (20') AS EC 30E (30') |  |  |
| 3  | GPS + Heading Sensor                                                    |                                                                               | GPS + Heading Sensor                                                    |                                                                               |  |  |
|    | 408400-1                                                                | AS GPS HS                                                                     | 408400-1                                                                | AS GPS HS                                                                     |  |  |
|    |                                                                         |                                                                               | 720080-1                                                                | AS GPS NMEA                                                                   |  |  |
| 4  | Minn Kota Trolling Motor with i-Pilot<br>Link and Built-In MEGA Imaging |                                                                               | Minn Kota Trolling Motor with i-Pilot<br>Link and Built-In MEGA Imaging |                                                                               |  |  |
| 5  | 5-Port Ethernet Switch                                                  | 1                                                                             | 5-Port Ethernet Switch                                                  |                                                                               |  |  |
|    | 408450-1                                                                | AS ETH 5PXG                                                                   | 408450-1                                                                | AS ETH 5PXG                                                                   |  |  |
| 6  | Transducer Splitter Ca                                                  | ble                                                                           | Transducer Splitter Cable                                               |                                                                               |  |  |
|    | 720101-1                                                                | 9 M SIDB Y                                                                    | 720103-1                                                                | 14 M SIDB Y                                                                   |  |  |
| 7  | High Speed Transduce                                                    | r (fiberglass hull)                                                           | High Speed Transducer (                                                 | fiberglass hull)                                                              |  |  |
|    | 710276-1                                                                | XP 9 HW T                                                                     | 710287-1                                                                | XP 14 HW T                                                                    |  |  |
|    | High Speed Transduce                                                    | r (aluminum hull)                                                             | High Speed Transducer (aluminum hull)                                   |                                                                               |  |  |
|    | 710274-1                                                                | XNT 9 HW T                                                                    | 710285-1                                                                | XNT 14 HW T                                                                   |  |  |
| 8  | Minn Kota Talon with                                                    | Bluetooth                                                                     | Minn Kota Talon with Bluetooth                                          |                                                                               |  |  |
|    |                                                                         | Talon SWA                                                                     |                                                                         | Talon SWA                                                                     |  |  |
| 9  | Adapter Cable for Buil                                                  | t-In MEGA Imaging                                                             | Adapter Cable for Built-I                                               | n MEGA Imaging                                                                |  |  |
|    | 1852088                                                                 | MKR-MI-1<br>(HELIX 8-12 G2N<br>and newer)                                     | NA                                                                      |                                                                               |  |  |
|    | 1852086                                                                 | MKR-MDI-2 HB<br>HELIX 7 G2N /<br>G3N                                          | NA                                                                      |                                                                               |  |  |
| NM | NMEA 0183 Ethernet 12V DC Power Transducer Cable Bluetooth® Signal      |                                                                               |                                                                         |                                                                               |  |  |