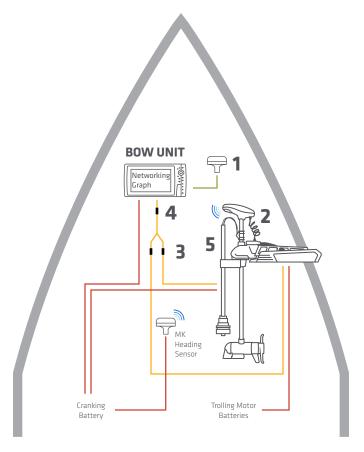

<sup>\*</sup> One (1) AS ECX 30E Ethernet Extension cable included with i-Pilot Link trolling motor

Adding a MEGA 360 Imaging - Ultrex model to a boat with (1) Bow-Mounted Humminbird unit and Minn Kota motor with Built-In MEGA Imaging

|    | Compatible Accessories                                                        |                              |                                                                               |                              |  |  |
|----|-------------------------------------------------------------------------------|------------------------------|-------------------------------------------------------------------------------|------------------------------|--|--|
|    | HELIX G31                                                                     | N Series                     | SOLIX S                                                                       | eries                        |  |  |
| 1  | GPS + Heading Sensor                                                          |                              | GPS + Heading Sensor                                                          |                              |  |  |
|    | 408400-1                                                                      | AS GPS HS                    | 408400-1                                                                      | AS GPS HS                    |  |  |
|    |                                                                               |                              | 720080-1                                                                      | AS GPS NMEA                  |  |  |
| 2  | Minn Kota Ultrex Trolling Motor with i-Pilot Link and Built-In Mega Imaging * |                              | Minn Kota Ultrex Trolling Motor with i-Pilot Link and Built-In Mega Imaging * |                              |  |  |
| 3  | MEGA 360 and MDI/2                                                            | D Y-Cable                    | MEGA 360 and MDI/2D Y-Cable                                                   |                              |  |  |
|    | 720108-1                                                                      | 14 M360 2DDI Y               | 720108-1                                                                      | 14 M360 2DDI Y               |  |  |
| 4  | MEGA 360 Adapter Ca                                                           | ble                          | MEGA 360 Adapter Cable                                                        |                              |  |  |
|    | AD HELIX M360<br>(Included with<br>MEGA 360)                                  |                              | NA                                                                            |                              |  |  |
| 5  | MEGA 360 Imaging                                                              |                              | MEGA 360 Imaging                                                              |                              |  |  |
|    | 411250-1                                                                      | MEGA 360<br>Imaging – Ultrex | 411250-1                                                                      | MEGA 360<br>Imaging – Ultrex |  |  |
| NN | NMEA 0183 Ethernet 12V DC Power Transducer Cable Bluetooth® Signal            |                              |                                                                               |                              |  |  |