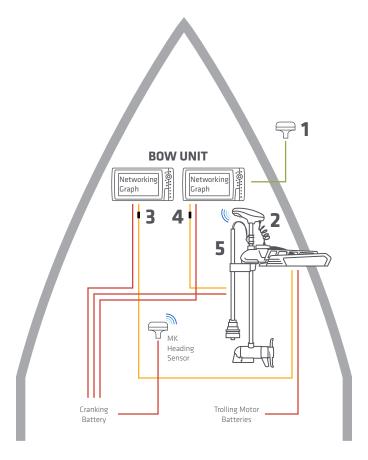

Adding a MEGA 360 Imaging - Ultrex model to a boat with (2) Bow-Mounted Humminbird units and Minn Kota motor with Built-In MEGA Imaging

|    | Compatible Accessories                                             |                                           |                                                      |                              |  |  |
|----|--------------------------------------------------------------------|-------------------------------------------|------------------------------------------------------|------------------------------|--|--|
|    | HELIX G31                                                          | N Series                                  | SOLIX S                                              | eries                        |  |  |
| 1  | GPS + Heading Sensor                                               |                                           | GPS + Heading Sensor                                 |                              |  |  |
|    | 408400-1                                                           | AS GPS HS                                 | 408400-1                                             | AS GPS HS                    |  |  |
|    |                                                                    |                                           | 720080-1                                             | AS GPS NMEA                  |  |  |
| 2  | Minn Kota Ultrex Troll<br>i-Pilot Link and Built-I                 |                                           | Minn Kota Ultrex Trolli<br>i-Pilot Link and Built-Ir |                              |  |  |
| 3  | Adapter Cable for Bui                                              | t-In MEGA Imaging                         | Adapter Cable for Built                              | t-In MEGA Imaging            |  |  |
|    | #1852088                                                           | MKR-MI-1 (HELIX<br>8-12 G2N and<br>newer) | NA                                                   |                              |  |  |
|    | #1852086                                                           | MKR-MDI-2<br>(HELIX 7 G3/G3N)             | NA                                                   |                              |  |  |
| 4  | MEGA 360 Adapter Ca                                                | ble                                       | MEGA 360 Adapter Cable                               |                              |  |  |
|    | AD HELIX M360<br>(Included with<br>MEGA 360)                       |                                           | NA                                                   |                              |  |  |
| 5  | MEGA 360 Imaging                                                   |                                           | MEGA 360 Imaging                                     |                              |  |  |
|    | 411250-1                                                           | MEGA 360<br>Imaging - Ultrex              | 411250-1                                             | MEGA 360<br>Imaging - Ultrex |  |  |
| NM | NMEA 0183 Ethernet 12V DC Power Transducer Cable Bluetooth® Signal |                                           |                                                      |                              |  |  |