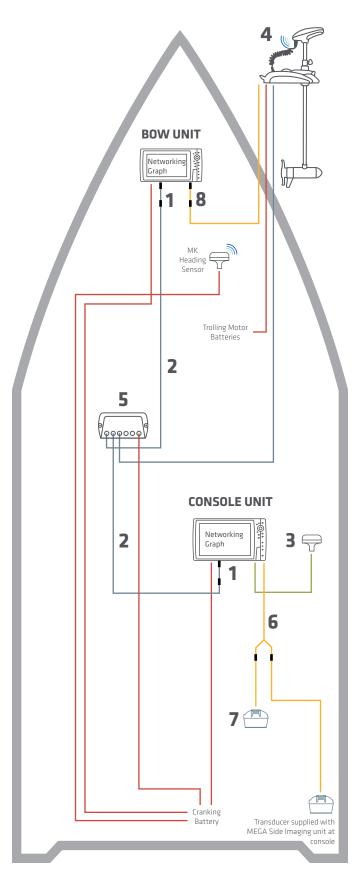

## **INSTALLATION DIAGRAMS**

(1) Humminbird bow unit and (1) console unit networked together, with heading sensor GPS puck and high-speed transducer with y-cable

|   | Compatible Accessories                                   |                                                                               |                                                          |                                                                               |  |  |
|---|----------------------------------------------------------|-------------------------------------------------------------------------------|----------------------------------------------------------|-------------------------------------------------------------------------------|--|--|
|   | HELIX Sei                                                | ries                                                                          | SOLIX Se                                                 | ries                                                                          |  |  |
| 1 | Ethernet Adapter Cable (                                 | need 2)                                                                       | Ethernet Adapter Cable                                   |                                                                               |  |  |
|   | 720074-1                                                 | AS EC QDE                                                                     | NA                                                       |                                                                               |  |  |
| 2 | Ethernet Cable (need 1)                                  |                                                                               | Ethernet Cable (need 1)                                  |                                                                               |  |  |
|   | 720073-6<br>720073-2<br>720073-5<br>720073-3<br>720073-4 | AS EC 5E (5') AS EC 10E (10') AS EC 15E (15') AS EC 20E (20') AS EC 30E (30') | 720073-6<br>720073-2<br>720073-5<br>720073-3<br>720073-4 | AS EC 5E (5') AS EC 10E (10') AS EC 15E (15') AS EC 20E (20') AS EC 30E (30') |  |  |
| 3 | GPS + Heading Sensor                                     |                                                                               | GPS + Heading Sensor                                     |                                                                               |  |  |
|   | 408400-1                                                 | AS GPS HS                                                                     | 408400-1                                                 | AS GPS HS                                                                     |  |  |
|   |                                                          |                                                                               | 720080-1                                                 | AS GPS NMEA                                                                   |  |  |
| 4 | Transducer Splitter Cable                                | •                                                                             | Transducer Splitter Cable                                |                                                                               |  |  |
|   | 720101-1                                                 | 9 M SIDB Y                                                                    | 720103-1                                                 | 14 M SIDB Y                                                                   |  |  |
| 5 | High Speed Transducer (                                  | fiberglass hull)                                                              | High Speed Transducer (fiberglass hull)                  |                                                                               |  |  |
|   | 710276-1                                                 | XP 9 HW T                                                                     | 710287-1                                                 | XP 14 HW T                                                                    |  |  |
|   | High Speed Transducer (                                  | aluminum hull)                                                                | High Speed Transducer (aluminum hull)                    |                                                                               |  |  |
|   | 710274-1                                                 | XNT 9 HW T                                                                    | 710285-1                                                 | XNT 14 HW T                                                                   |  |  |
|   | NMEA 0183 Ethernet 12V DC Power Transducer Cable         |                                                                               |                                                          |                                                                               |  |  |