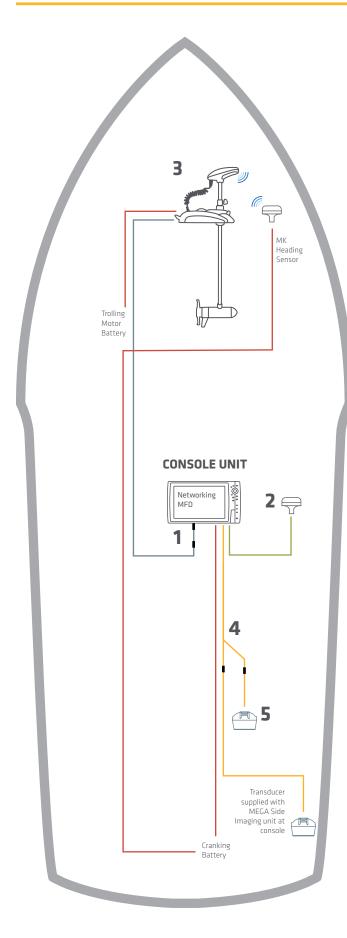

<sup>\*</sup> One (1) AS ECX 30E Ethernet Extension cable included with i-Pilot Link trolling motor

Saltwater - Minn Kota Riptide Trolling Motor with i-Pilot Link and (1) Console Mount Humminbird Unit

|    | Compatible Accessories                                             |                   |                                              |             |  |  |
|----|--------------------------------------------------------------------|-------------------|----------------------------------------------|-------------|--|--|
|    | HELIX Se                                                           | eries             | SOLIX S                                      | eries       |  |  |
| 1  | Ethernet Adapter Cable                                             | 1                 | Ethernet Adapter Cable                       |             |  |  |
|    | 720074-1                                                           | AS EC QDE         | NA                                           |             |  |  |
| 2  | GPS + Heading Sensor                                               |                   | GPS + Heading Sensor                         |             |  |  |
|    | 408400-1                                                           | AS GPS HS         | 408400-1                                     | AS GPS HS   |  |  |
|    |                                                                    |                   | 720080-1                                     | AS GPS NMEA |  |  |
| 3  | Minn Kota Trolling Motor with i-Pilot Link *                       |                   | Minn Kota Trolling Motor with i-Pilot Link * |             |  |  |
| 4  | Transducer Splitter Cab                                            | le                | Transducer Splitter Cable                    |             |  |  |
|    | 720101-1                                                           | 9 M SIDB Y        | 720103-1                                     | 14 M SIDB Y |  |  |
| 5  | High Speed Transducer                                              | (fiberglass hull) | High Speed Transducer (fiberglass hull)      |             |  |  |
|    | 710276-1                                                           | XP 9 HW T         | 710287-1                                     | XP 14 HW T  |  |  |
| 6  | High Speed Transducer                                              | (aluminum hull)   | High Speed Transducer (aluminum hull)        |             |  |  |
|    | 710274-1                                                           | XNT 9 HW T        | 710285-1                                     | XNT 14 HW T |  |  |
| NN | NMEA 0183 Ethernet 12V DC Power Transducer Cable Bluetooth® Signal |                   |                                              |             |  |  |